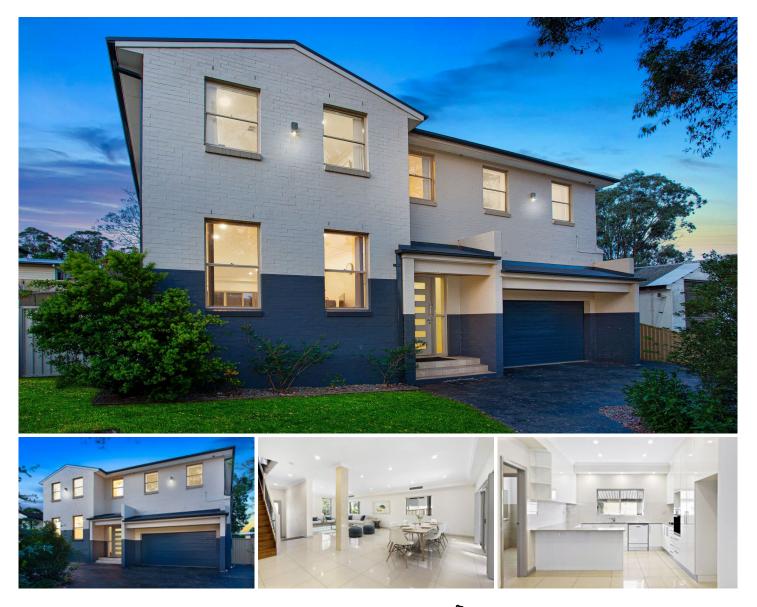

## **37 Douglas Road Blacktown NSW**

Sitting pretty on a generous 663m2 parcel of real estate, this double-storey residence is functional, eye-pleasing, spacious and brilliantly located. Radiant with natural light and family-friendly, it provides the growing or extended family with options galore! With a spacious, well-appointed kitchen combined with magnificently open living areas and an attractive, integrated alfresco dining area, entertaining is sheer pleasure. Day-to-day living is a breeze with а easy-flowing living spaces and an abundance of amenities to easily handle the busy family traffic. The large block offers attractively landscaped gardens and expanses of lawn for family games and for the kids and pets to run free. This superb property is a must-inspect!

## Features:

? Five well-proportioned bedrooms, all with built-in wardrobes, ensuite to master bedroom

## 5 🛤 2 🚔 2 🚔

| Price | : \$ 1,050,0 |
|-------|--------------|
|       |              |

- View
- 00 Land Size : 663 sqm
  - : https://www.agiuspropertygroup.com.au/sal e/nsw/western-sydney/blacktown/residential /house/5938426