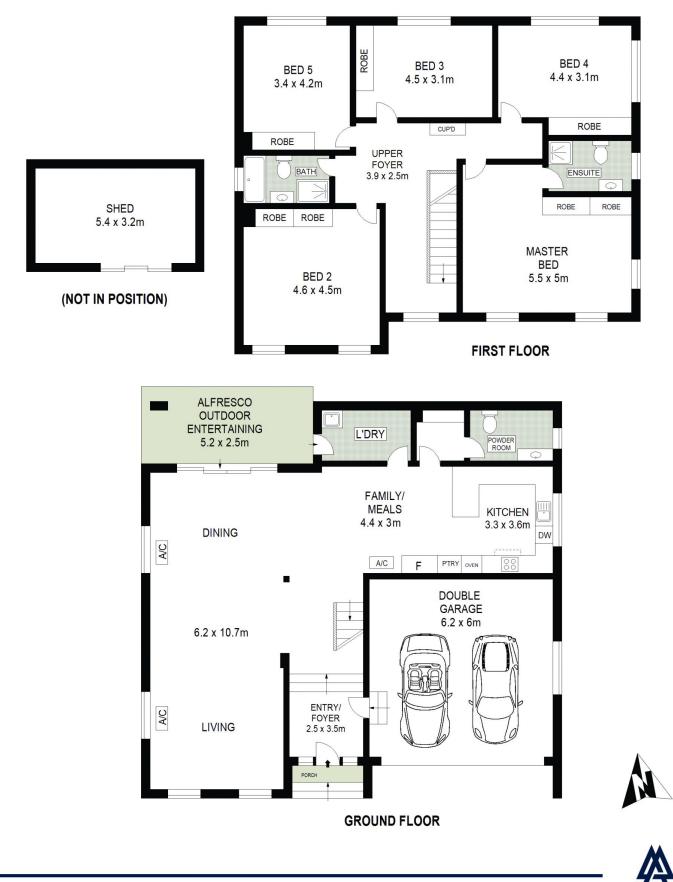

## 37 Douglas Road Blacktown

DISCLAIMER: All dimensions are approximate and for illustrative purposes. Interested parties should rely on their own enquiries. Floor Plans by ShutterBooth Sydney.

AGIUS