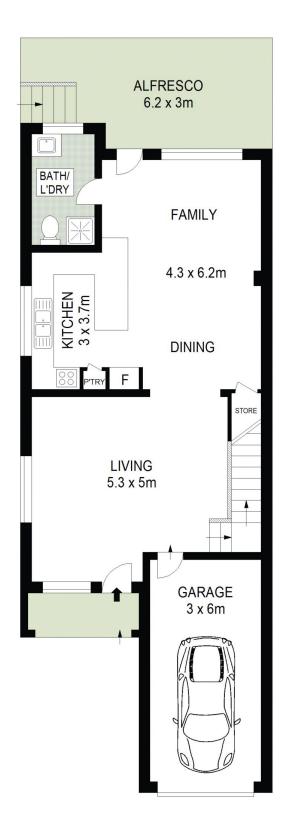

## 150A Richmond Road Blacktown NSW

For the investor, downsizer, first home buyer or growing family, this superb family residence has all advantages: low in maintenance, high in quality, extra convenient in location and offering even more possibilities for extension. Impeccably maintained, with zones to please the chef, the gregarious entertainer and the reclusive homebody, this home is radiant with natural light, generous in space and versatile.

There are amenities to easily handle the hectic weekday traffic, a yard big enough for family games and free-ranging pets, and an entertaining balcony that gives you district views. Look no further for a classy entrée into a market on the rise!

## Features:

? Three well-proportioned bedrooms with built-in wardrobes

3 📭 2 🖺 2 😭

**Price**: \$ 625,000

**View**: https://www.agiuspropertygroup.com.au/sale/nsw

/western-sydney/blacktown/residential/semi-deta