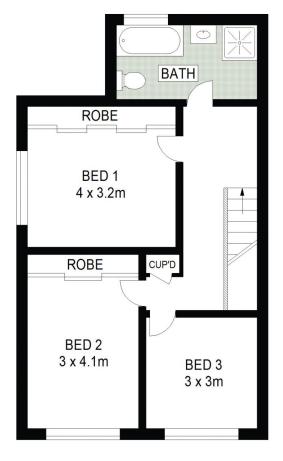

## Features:

? Three well-proportioned bedrooms with built-in wardrobes

3 📭 2 🖺 2 😭

**Price**: \$ 625,000

**View**: https://www.agiuspropertygroup.com.au/sale/nsw

/western-sydney/blacktown/residential/semi-deta