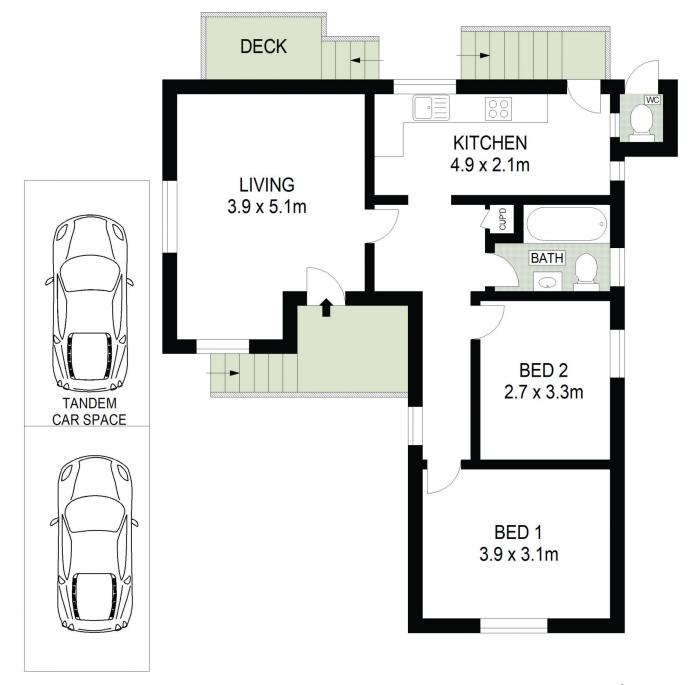

## 32 Dawn Drive Seven Hills

DISCLAIMER: All dimensions are approximate and for illustrative purposes. Interested parties should rely on their own enquiries. Floor Plans by ShutterBooth Sydney.