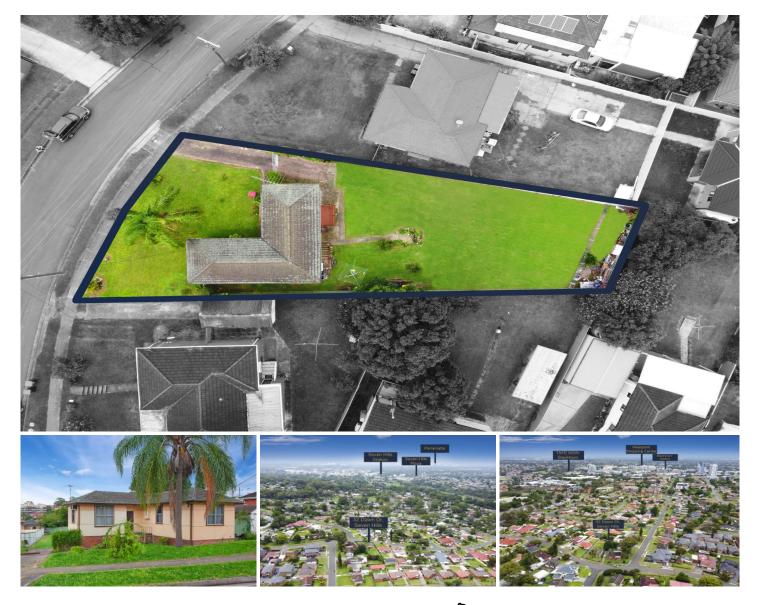

## 32 Dawn Drive Seven Hills NSW

Whether you live in this original two-bedroom fibro home and renovate, or rebuild, construct a new home or seek opportunity for dual occupancy, this is an investment that cannot go wrong! The size (714.5m2) of this generous serving of Seven Hills real estate, and its broad (21.7m) frontage allow for endless possibilities, and its location will ensure it will be a sought-after address for future tenants. If you decide to live in and renovate/extend, the current dwelling is a serviceable home that will easily accommodate your family as they enjoy what this immense, established block of land has to offer. All future development will of course be subject to council approval, but an investment of this type is an exceptional opportunity.

Features: ? Fully serviceable two-bedroom home

## 2 🎮 1 🚔 1 🚘

| Price     | :\$840,000    |
|-----------|---------------|
| Land Size | : 714.5 sqm   |
| View      | : https://www |

: https://www.agiuspropertygroup.com.au/sal e/nsw/western-sydney/seven-hills/residentia l/house/6333182