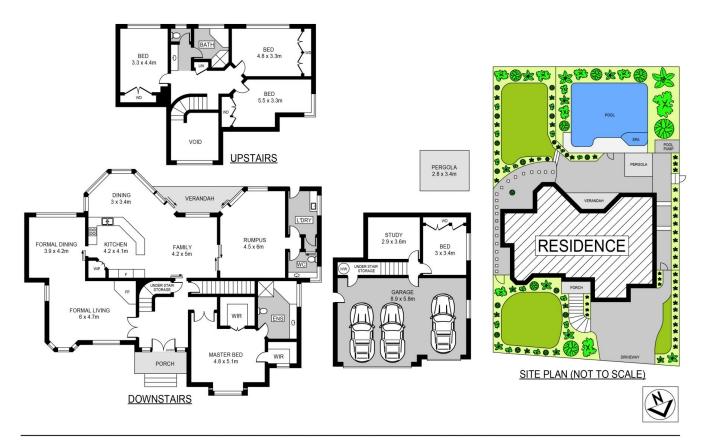

## 31 Sandhurst Crescent Glenhaven NSW

Sitting in the sought-after Sandhurst Estate surrounded by impressive homes, nestled on a lavish serving of Glenhaven land, this superb Tudor-style family residence boasts a matchless and coveted blend of aesthetic appeal and functionality. Its wonderful street presence, announcing itself with immaculate gardens, dormer windows, ornate spire and red brick façade, is only the beginning. This great home has a world of possibilities. The interiors are full of character features such as bay windows, feature cornices and a brick fireplace.

The entertainer is treated to a magnificent, modern kitchen, radiant and easy-flowing living areas, a spacious stand-alone pergola and, of course, an inviting pool. The fifth bedroom and study are separate, lending themselves to business premises or retreat for the serious student. The icing on this sumptuous cake is its extra-convenient

5 🗀 3 🔓 3 🖨

Land Size: 885.1 sqm

View : https://www.agiuspropertygroup.com.au/sal

e/nsw/hills/glenhaven/residential/house/639

2242

Luke Smith 02 8320 0598

31 Sandhurst Crescent, Glenhaven