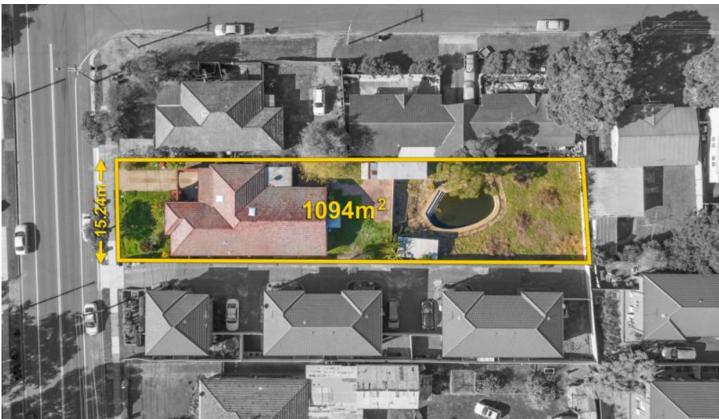

## 54 Brisbane Street Oxley Park NSW

Developers, builders, investors, renovators - whoever you are, what you choose to do with this huge property is entirely up to you, but the possibilities are endless, and exciting! The block is a generous serving of Oxley Park real estate - a 1094m2 parcel of land with 15.24m frontage!

It's R3 zoned for investors and developers, the area is burgeoning, the location is extra-convenient and will appeal to future residents. Your investment will guarantee great returns.

Features: