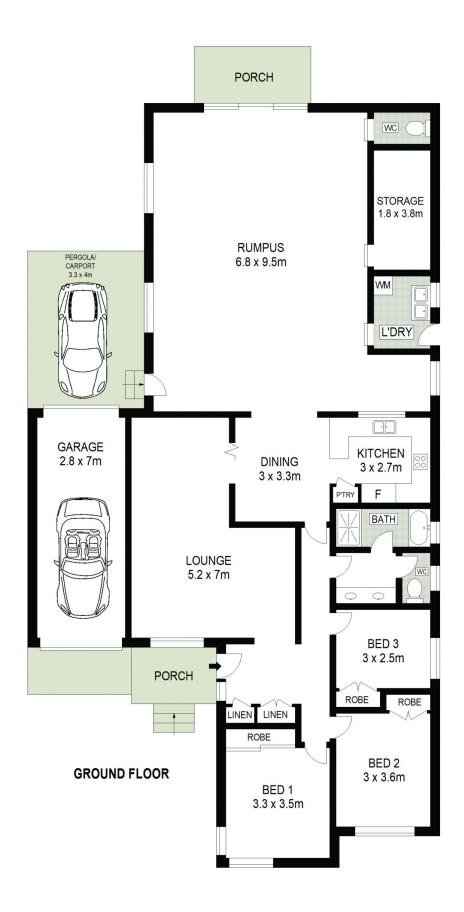

## 54 Brisbane Street Oxley Park NSW

Developers, builders, investors, renovators - whoever you are, what you choose to do with this huge property is entirely up to you, but the possibilities are endless, and exciting! The block is a generous serving of Oxley Park real estate - a 1094m2 parcel of land with 15.24m frontage!

Every single provision is here, whether you live in and do up, extend or develop. There's a solid, serviceable home with all amenities already there and it will accommodate a growing family with ease. Lived in or leased.