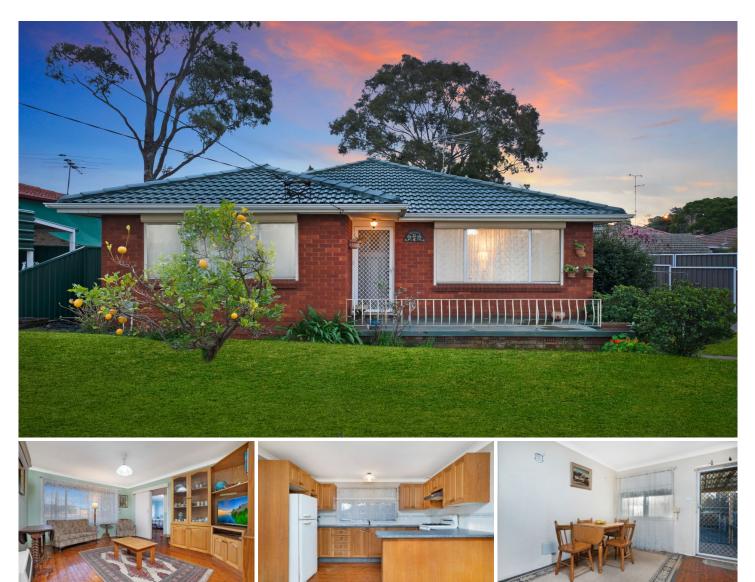

## 4 Mississippi Road Seven Hills NSW

Set on a good-sized portion of prime Seven Hills real estate, positioned directly opposite Grantham Reserve, this solid, serviceable brick family home is an original, it's low-maintenance and it gives you options! The layout is uncomplicated and family friendly, and should you choose to update, add or extend, you have a friendly, reliable family residence, a sizeable block, and, for the handyman, renovator, hobbyist or home business, a large, separate workshop. This extra-convenient and welcoming location is coveted and tightly-held for good reason, and the address alone makes it a terrific investment.

## Features:

? Three well-proportioned bedrooms, two with built-in wardrobes

? Gas kitchen with breakfast bar and ample preparation and storage space

## 3 🛤 1 🚰 3 🚘

| Price     | :\$830,00  |
|-----------|------------|
| Land Size | : 569.1 sa |

View

- 0
- ηm
  - : https://www.agiuspropertygroup.com.au/sal e/nsw/western-sydney/seven-hills/residentia l/house/7153918