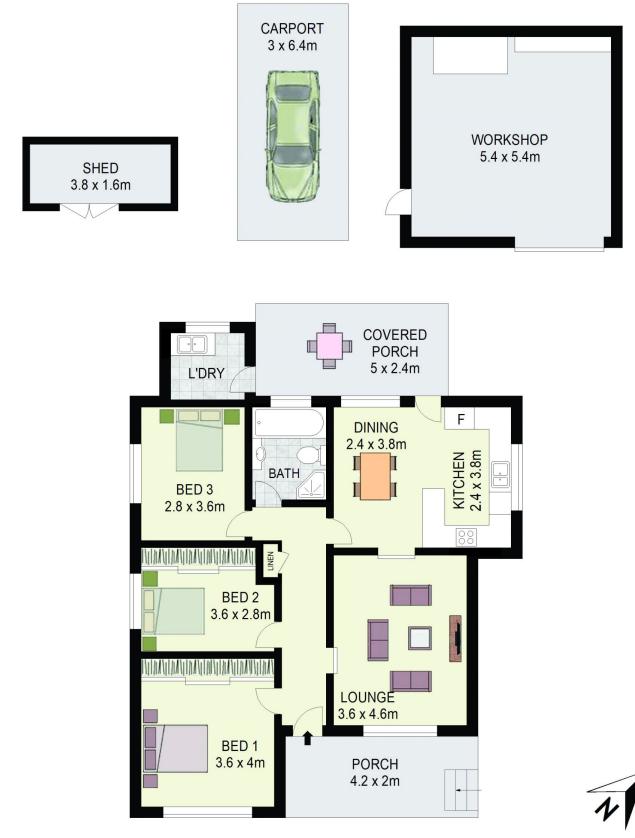

## 4 Mississippi Road, Seven Hills

DISCLAIMER: All dimensions are approximate and for illustrative purposes. Interested parties should rely on their own enquiries. Floor Plans by ShutterBooth Sydney.