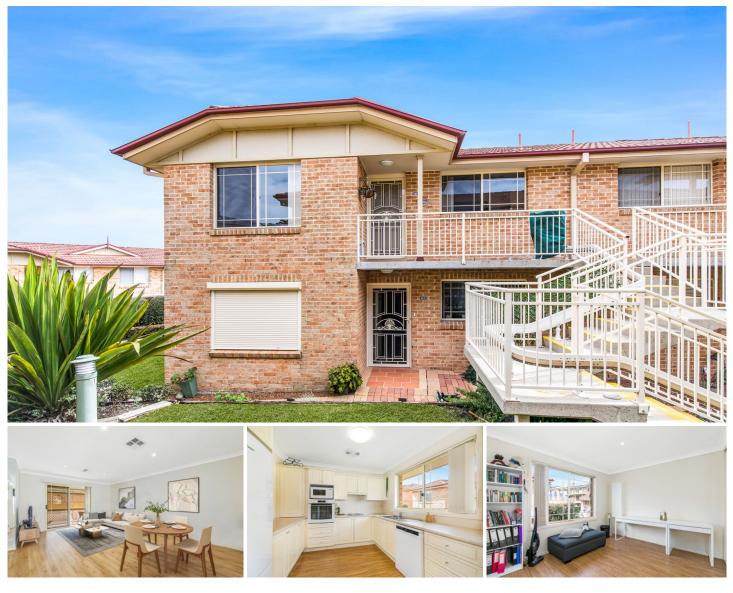

## 11/3 Stonelea Court Dural NSW

Uniquely located and spacious unit in Mountain View Retreat Retirement Village, its right next door to Round Corner Shopping Centre where you will find Woolworths, Aldi, major banks, cafes and specialty shops.

## Features:

- ? Generous lounge room
- ? Dining and living opening to outside balcony
- ? Double bedrooms with built-in wardrobes
- ? Modern electric kitchen with breakfast bar
- ? Air conditioning and internal laundry facilities

? Community dining, lounge, library, games/networking room & swimming pool

? Easy transport to City, Castle Hill and Pennant Hills

Peaceful surroundings and accessibility to all your everyday needs, this is what retirement is all about! Come