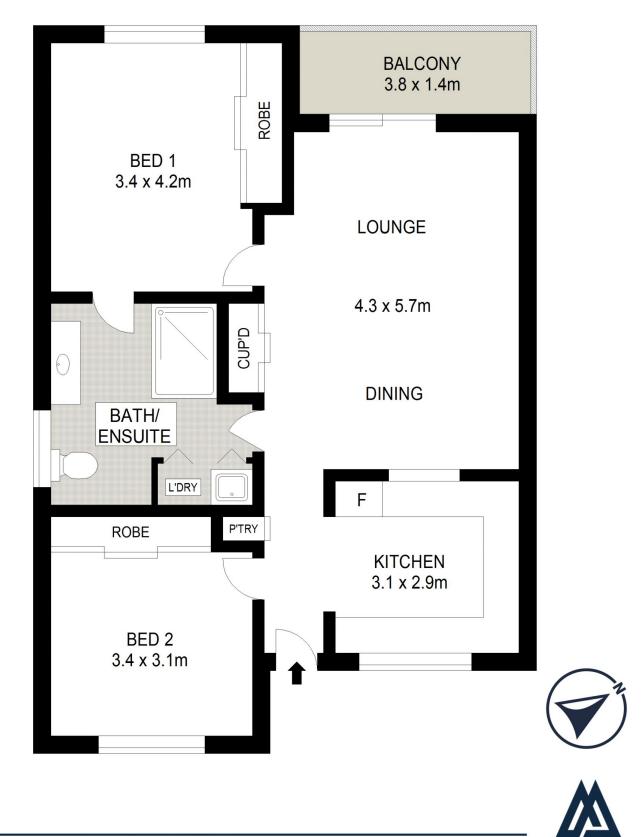

## Features:

- ? Generous lounge room
- ? Dining and living opening to outside balcony
- ? Double bedrooms with built-in wardrobes
- ? Modern electric kitchen with breakfast bar
- ? Air conditioning and internal laundry facilities