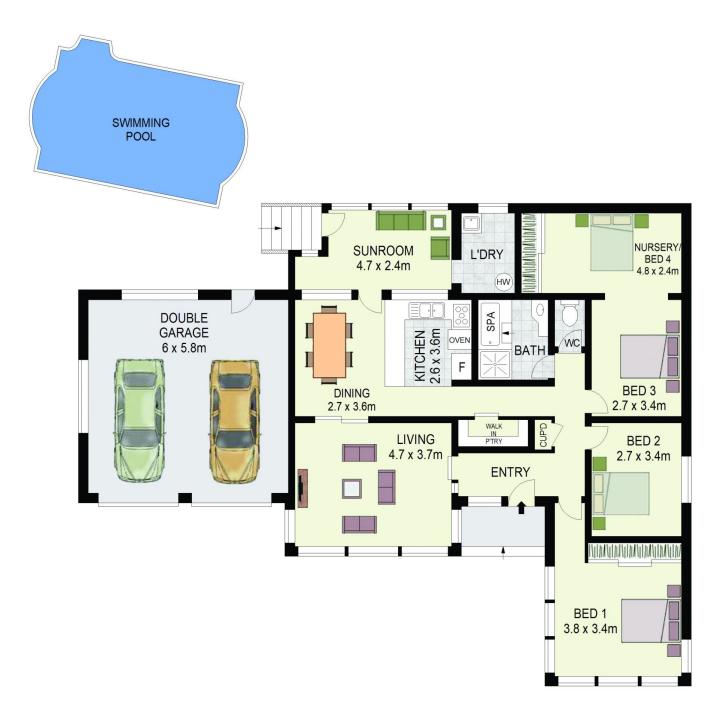

## 55 Himalaya Crescent Seven Hills NSW

This single-level brick home has absolutely everything for the growing family, but it also gives you a great basis for imaginative updating. Everything is solid and serviceable, the yard, established with trees and spacious, lends itself to a granny-flat (STCA), the gas kitchen is fully functional and has plenty of space, and it sits in a very popular, friendly street, with handy proximity to all the best amenities in the area. Move in, and your family will be accommodated with ample amenities and versatile spaces, with nothing to do if you're happy with it as is.

Look around, and you'll find ample possibilities to fulfil your vision for this great family home. What's more, its position makes it a great investment. It's affordable and it's accessible!

Features:

## 4 🕒 1 📛 3 🖨

**Price** : \$ 900,000 **Land Size** : 689.2 sqm

View : https://www.agiuspropertygroup.com.au/sal

e/nsw/western-sydney/seven-hills/residentia

I/house/7171496

Alistair Agius 02 8320 0598

Jonah Tuilata 0415 467 477