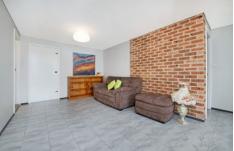

## Features:

- ? Two spacious bedrooms
- ? Light-filled kitchen with pantry, stone benchtops, stainless-steel appliances, extensive bench space and plentiful storage
- ? Large, open living and dining area