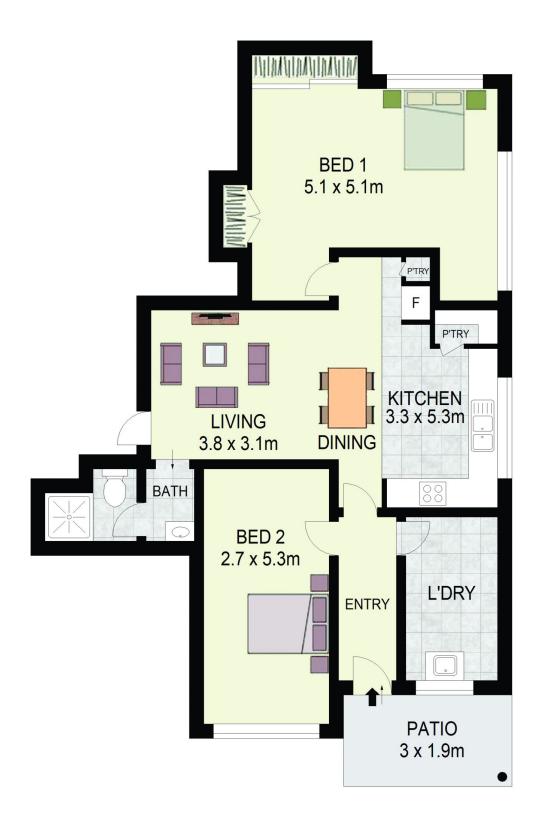

## 65A Solander Road Kings Langley NSW

For young couples, singles or busy professionals, this excellent rental swelling is ideal. Well-appointed with roomy private spaces, an open and easy-flowing living space, and a covered outdoor entertaining area, it offers comfort and convenience. The interiors have the character of modern fittings and fixtures and internal brick walls, and externally, it's completely low-maintenance, allowing you to go about your busy life unhindered. And the position, on the Kings Langley border, is extra-convenient no matter what lifestyle you're seeking.

## Features:

- ? Two spacious bedrooms
- ? Light-filled kitchen with pantry, stone benchtops, stainless-steel appliances, extensive bench space and plentiful storage
- ? Large, open living and dining area

## **GROUND FLOOR**