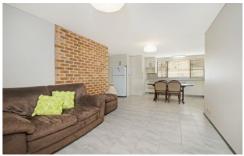

## Features:

- ? Two spacious bedrooms
- ? Light-filled kitchen with pantry, stone benchtops, stainless-steel appliances, extensive bench space and plentiful storage
- ? Large, open living and dining area