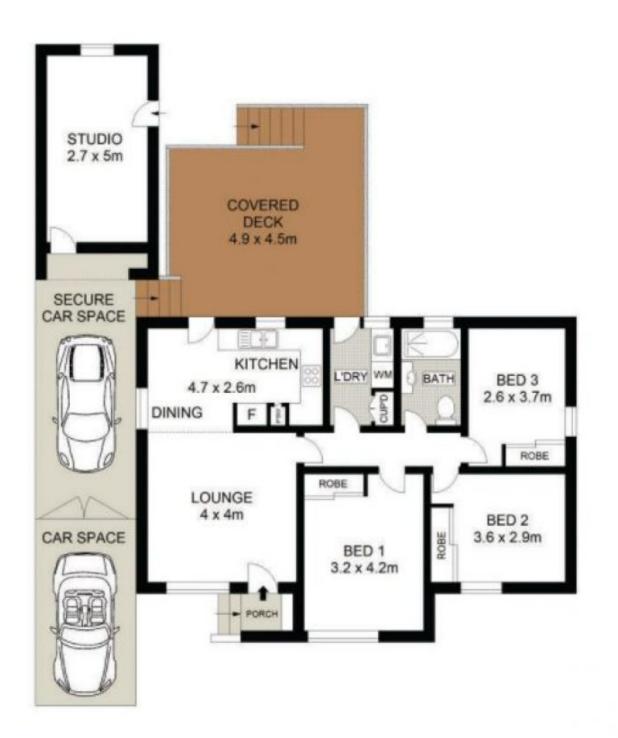

## 23 Lawson Street Lalor Park NSW

Sitting on a good-sized, family-friendly block in a sought-after pocket of Lalor Park, this family residence offers a neat combination of the homey and the handy. Its formal areas are accommodating and practical, and its informal areas are welcoming and easy-going and its spaces are versatile enough to please every family member. The street is serene and green, and the location will attract much interest. Be the first to inspect!

## Features:

- ? Three bedrooms, three with built-in wardrobes
- ? Open-plan lounge/dining area
- ? Renovated kitchen with stainless-steel appliances and plentiful storage and preparation space
- ? Modern, well-positioned family bathroom
- ? Internal laundry large enough for all linen work
- ? Extensive timber entertainer's deck overlooking