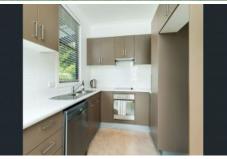

## Features:

- ? Three bedrooms, three with built-in wardrobes
- ? Open-plan lounge/dining area
- ? Renovated kitchen with stainless-steel appliances and plentiful storage and preparation space
- ? Modern, well-positioned family bathroom
- ? Internal laundry large enough for all linen work
- ? Extensive timber entertainer's deck overlooking