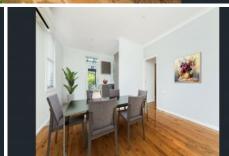

## Features:

- ? Three bedrooms, three with built-in wardrobes
- ? Open-plan lounge/dining area
- ? Renovated kitchen with stainless-steel appliances and plentiful storage and preparation space
- ? Modern, well-positioned family bathroom
- ? Internal laundry large enough for all linen work
- ? Extensive timber entertainer's deck overlooking