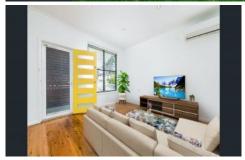

## Features:

- ? Three bedrooms, three with built-in wardrobes
- ? Open-plan lounge/dining area
- ? Renovated kitchen with stainless-steel appliances and plentiful storage and preparation space
- ? Modern, well-positioned family bathroom
- ? Internal laundry large enough for all linen work
- ? Extensive timber entertainer's deck overlooking