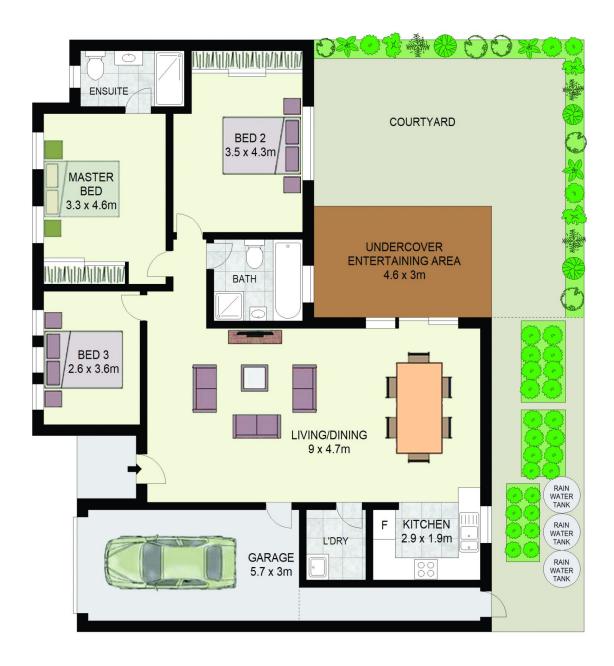

## 10/60-62 Metella Road Toongabbie NSW

This excellent villa-style home gives you all the advantages of a great suburban home, minus the maintenance! The private spaces are large and accommodating, and the living areas are friendly and able to handle the hectic family weekdays. Come the weekends, the large, easy-flowing living area opens out to your covered entertaining deck for a lovely indoor/outdoor hosting experience. Your cosy, private courtyard-style yard is green and established, and you'll be able to keep it that way courtesy of three large water tanks! To top it all off, the location is outstanding. For growing families, downsizers, singles or anyone looking to break into the market, this is simply a must-inspect!

## Features:

? Three well-sized bedrooms, two with built-in wardrobes and ensuite to master bedroom

? Kitchen with stone benchtops, stainless-steel appliances

3 🚐 2 🚝 2 😭

Land Size : 201 sqm

View : https://www.agiuspropertygroup.com.au/sal