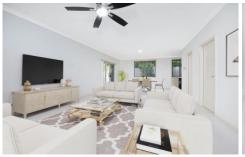

## Features:

? Three well-sized bedrooms, two with built-in wardrobes and ensuite to master bedroom

? Kitchen with stone benchtops, stainless-steel appliances

3 🚐 2 🚝 2 😭

Land Size : 201 sqm

View : https://www.agiuspropertygroup.com.au/sal