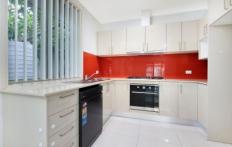

## Features:

? Three well-sized bedrooms, two with built-in wardrobes and ensuite to master bedroom

? Kitchen with stone benchtops, stainless-steel appliances

3 🚐 2 🚝 2 😭

Land Size : 201 sqm

View : https://www.agiuspropertygroup.com.au/sal