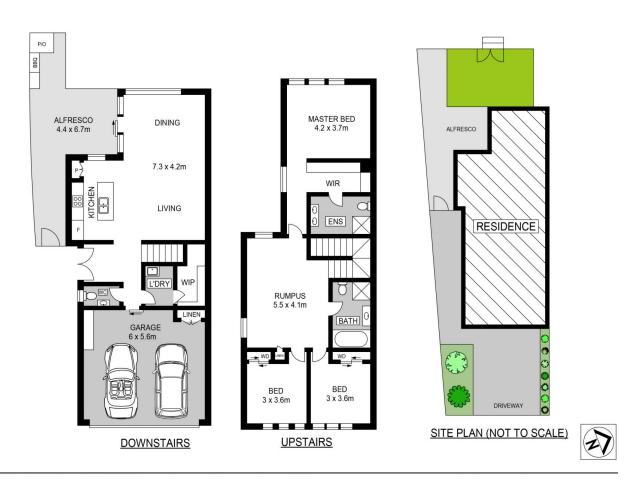

## 42 Grace Crescent Kellyville NSW

This low-maintenance property is all about the house - and what a house! It's absolutely A-grade: architecturally designed, aesthetically pleasing, accessible to the very best amenities. Part of the coveted and much-admired 'Parc Residences', it offers a lifestyle that even reaches beyond the home itself, with exclusive access to a pool, clubhouse and other brilliant communal facilities.

High-end appointments, beautiful, spacious and character-filled living spaces, versatility and variety all combine to give you a luxurious two-storey family abode characterised by brilliantly economical use of space and bathed in natural light thanks to well-placed and large windows. From the indoor-outdoor entertaining experience offered by the combined living and outdoor areas, to the abundance of amenities making the hectic weekdays a cinch, this is one functional and fetching abode.