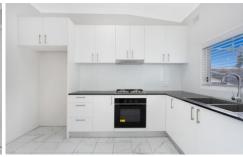

? Three well-proportioned bedrooms (all with built ins wardrobes)

? Modern gas kitchen with stone bench top, ample bench and storage space

3 🕮 1 🖺 2 🖨

**Price** : \$ 745,000 **Land Size** : 556.4 sqm

View : https://www.agiuspropertygroup.com.au/sal