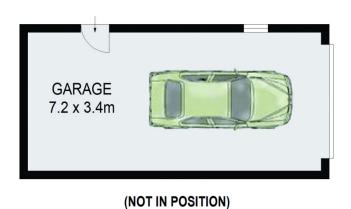

## 25 Western Crescent Blacktown NSW

This three- bedroom family abode occupies a peaceful, tightly-held and family-friendly precinct of Blacktown. Sitting on a good-sized parcel of land, the home's exteriors are spacious and established, and inside, it has been updated. It has charm, it has space and it has potential for even more additions or extensions.

An expansive, spacious backyard (suitable for a granny flat - STCA) adds exciting versatility to a good, smart, serviceable home. What's more, the kids and pets get plenty of backyard to play in, and the location, apart from being comfortable and attractive, is extra-convenient. Features:

? Three well-proportioned bedrooms (all with built ins wardrobes)

? Modern gas kitchen with stone bench top, ample bench and storage space

3 🕮 1 🖺 2 🖨

**Price** : \$ 745,000 **Land Size** : 556.4 sqm

View : https://www.agiuspropertygroup.com.au/sal