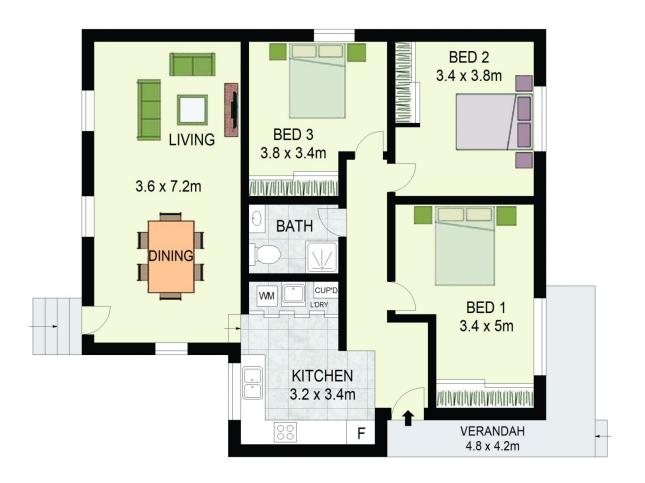

## 25 Western Crescent Blacktown NSW

This three- bedroom family abode occupies a peaceful, tightly-held and family-friendly precinct of Blacktown. Sitting on a good-sized parcel of land, the home's exteriors are spacious and established, and inside, it has been updated. It has charm, it has space and it has potential for even more additions or extensions.

An expansive, spacious backyard (suitable for a granny flat - STCA) adds exciting versatility to a good, smart, serviceable home. What's more, the kids and pets get plenty of backyard to play in, and the location, apart from being comfortable and attractive, is extra-convenient. Features:

? Three well-proportioned bedrooms (all with built ins wardrobes)

? Modern gas kitchen with stone bench top, ample bench and storage space

3 🕮 1 🖺 2 🖨

**Price** : \$ 745,000 **Land Size** : 556.4 sqm

View : https://www.agiuspropertygroup.com.au/sal