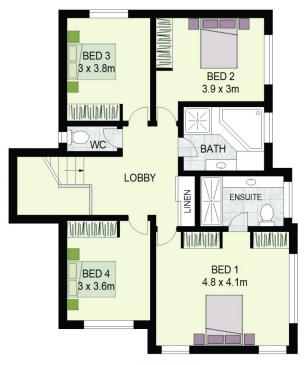

ing a Hills address! Rent this superb home and your lifestyle won't miss a beat. The home-based worker or home business has a dedicated study/office. Hosting duties will be anything but a chore in your delightful, huge alfresco dining area that overlooks the lake. With four big bedrooms and large, easy-flowing living areas, and abundant workshop space in your enormous double garage, combined with a good-sized backyard, you will have the space for family and fun no matter what way of life you choose. As an added delight for you and your family, the property overlooks the Woodcroft Lake and Park!

4 🚐 2 🚍 2 🗬

**View :** https://www.agiuspropertygroup.com.au/lease/ns w/western-sydney/woodcroft/residential/house/72 34220



Piers Silingardi 0433 543 154



Adam Ruddy 0447 742 719

Features:



## FIRST FLOOR