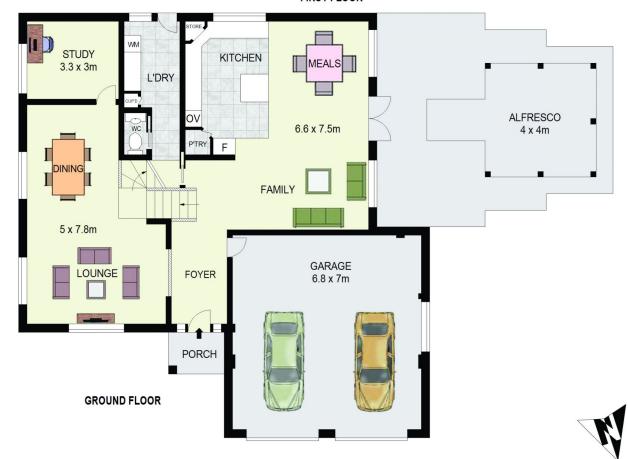

## 36 Antique Crescent Woodcroft NSW

Choosing to live in a location like this is one of the glories of renting! You get to live in a part of Sydney that is sought-after, with close access to public transport and shopping - a location coveted by anyone seeking a Hills address! Rent this superb home and your lifestyle won't miss a beat. The home-based worker or home business has a dedicated study/office. Hosting duties will be anything but a chore in your delightful, huge alfresco dining area that overlooks the lake. With four big bedrooms and large, easy-flowing living areas, and abundant workshop space in your enormous double garage, combined with a good-sized backyard, you will have the space for family and fun no matter what way of life you choose. As an added delight for you and your family, the property overlooks the Woodcroft Lake and Park!