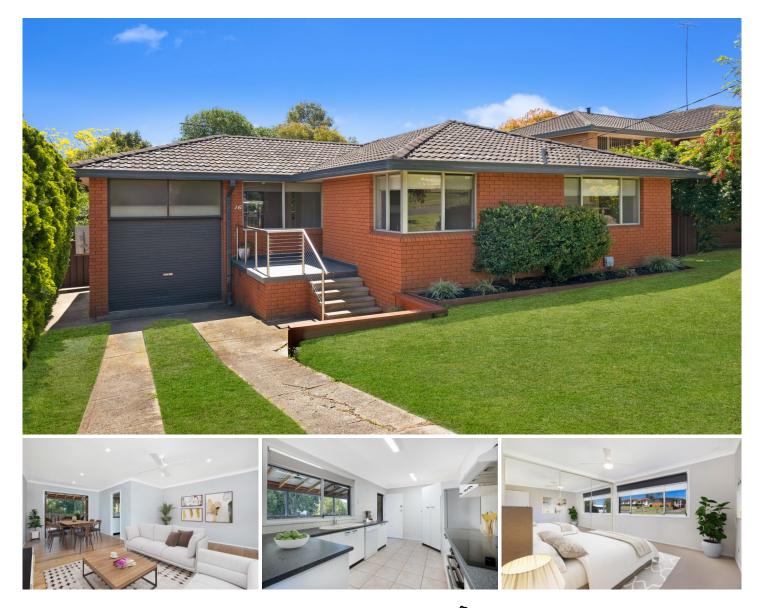

## **16 Dalray Street Lalor Park NSW**

An excellent location and a home that provides for the family's every need! Renting is all about living where you want to live, and this is simply a great address. Dalray Street is one of the area's top-rated streets, and the home itself has space, nice appointments and zones for everyone.

The layout is uncomplicated and family-friendly, the private areas are roomy, and hosting family, friends or work colleagues is a sheer pleasure as your living area opens out via big double doors to an entertainer's deck overlooking your lovely, shady, established backyard, which is roomy enough for the kids and pets to run free. It's securely fenced with plenty of provision for the kids, including a sand pit and cubby. Settle in and create some memories! 3 🎮 1 🚔 1 🚘