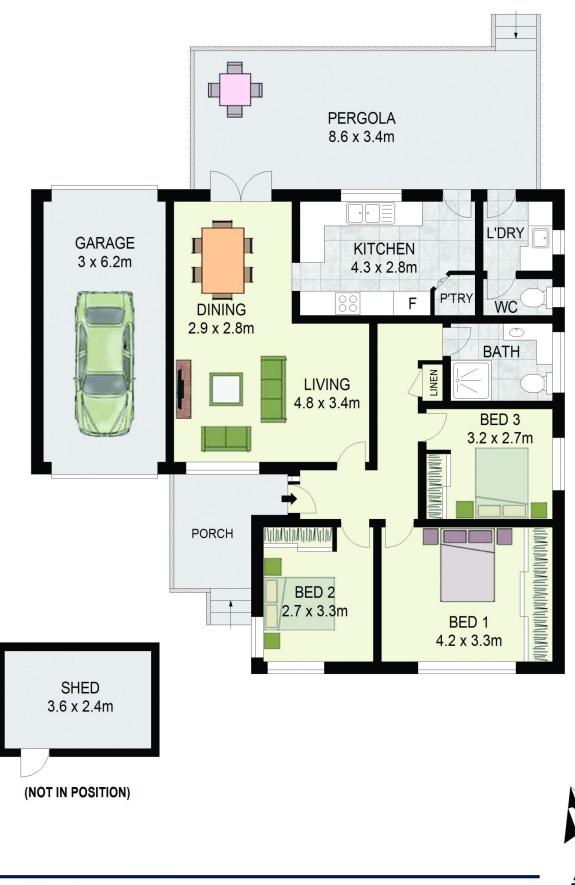

## 16 Dalray Street Lalor Park

DISCLAIMER: All dimensions are approximate and for illustrative purposes. Interested parties should rely on their own enquiries. Floor Plans by ShutterBooth Sydney.

AGIUS