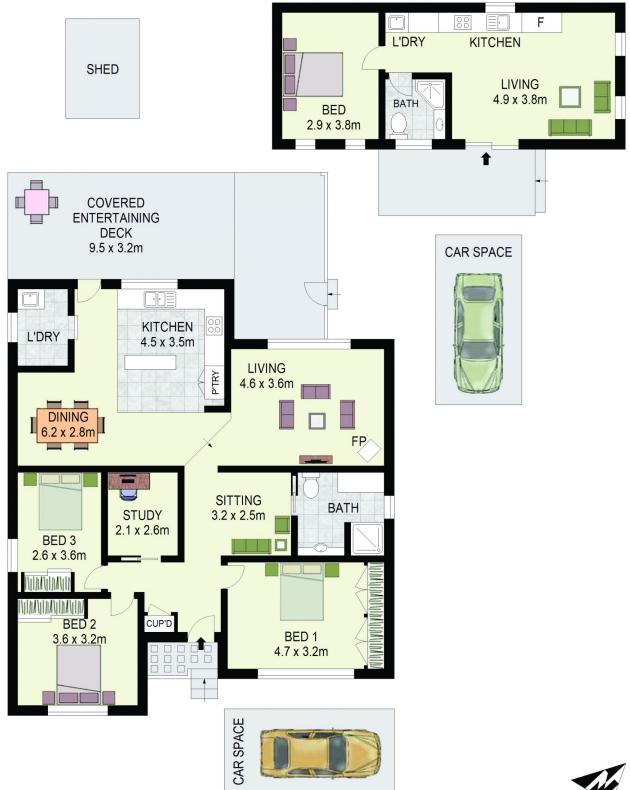

## 28 Wheeler Street Lalor Park NSW

Two dwellings on one property! Music to the ears of anyone seeking a blue-chip investment! Two fetching cottage-style dwellings on a generous portion of Lalor Park real estate in a sought-after part of the suburb - it only gets better! The original house is a lovely, modernised family home offering bright, breezy living spaces and ample bedrooms with an uncomplicated layout and amenities to deal with busy everyday life and weekend hosting with ease. The second dwelling is thoroughly modern and spacious - ideal for young couples, in-laws or extended family, or just as a rental premises with an excellent yield. This is a must-see!

## Features (home 1):

? Four well-proportioned bedrooms with built-in wardrobes ? Modern kitchen with large breakfast bar and ample storage and preparation space

5 🗀 2 🔓 2 🖨

**Price** : \$ 902,000 **Land Size** : 600.7 sqm