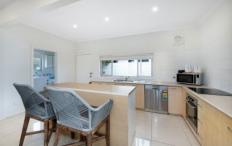

## Features (home 1):

? Four well-proportioned bedrooms with built-in wardrobes ? Modern kitchen with large breakfast bar and ample storage and preparation space

5 🗀 2 🔓 2 🖨

**Price** : \$ 902,000 **Land Size** : 600.7 sqm