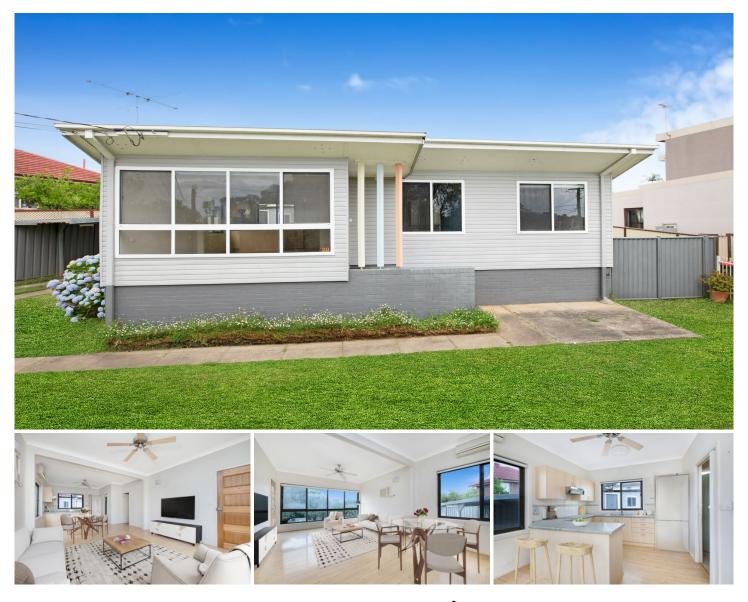

## 20 Christine Crescent Lalor Park NSW

This humble abode offers everything your family needs: a straightforward, lovingly-maintained home on a sizeable block of land in a peaceful location on the street's high side, and easy accessibility to Lalor Park's retail shopping precinct as well as Seven Hills Station. This home accommodates the family that wants its meeting, eating and playing to be uncomplicated. For the handyman, it boasts a workshop, and for those with an eye to the future, there's potential for a granny flat out back

## It offers you:

- 3 bedrooms to accommodate plenty of family
- High 9ft ceilings a canvas for your imagination
- A cute, updated bathroom off the main hallway
- An updated electric kitchen for the family chef

- A combined lounge and dining room with light & bright floating floors

## 3 🍋 1 🚔 1 🚘

View

| Price    | : \$ 762,000 |
|----------|--------------|
| and Size | • 556 4 san  |

- m
- : https://www.agiuspropertygroup.com.au/sal e/nsw/western-sydney/lalor-park/residential/ house/7261299