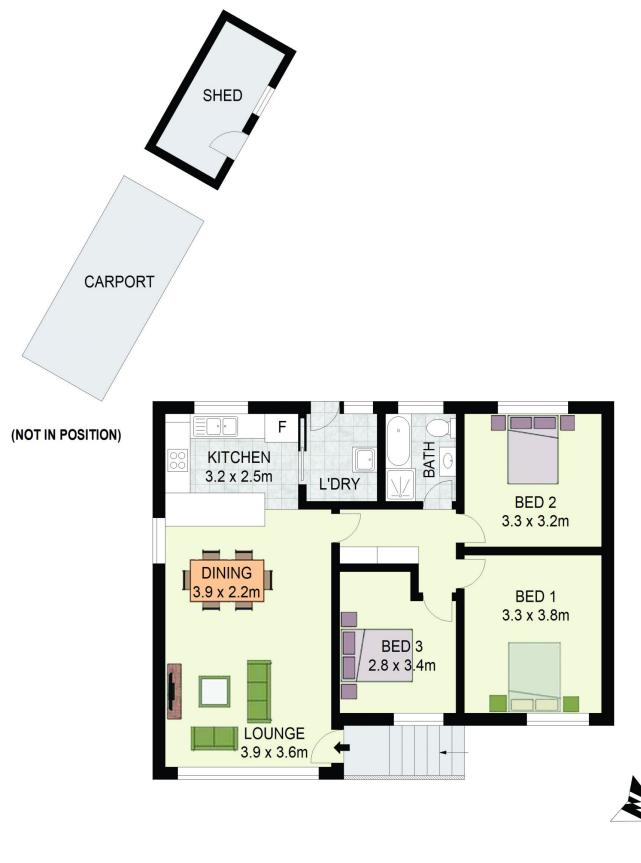

## It offers you:

- 3 bedrooms to accommodate plenty of family
- High 9ft ceilings a canvas for your imagination
- A cute, updated bathroom off the main hallway
- An updated electric kitchen for the family chef

- A combined lounge and dining room with light & bright floating floors

## 3 🍋 1 🚔 1 🚘

View

| Price    | : \$ 762,000 |
|----------|--------------|
| and Size | • 556 4 san  |

- m
- : https://www.agiuspropertygroup.com.au/sal e/nsw/western-sydney/lalor-park/residential/ house/7261299

Alistair Agius 02 8320 0598

Jonah Tuilata 0415 467 477

20 Christine Crescent Lalor Park

DISCLAIMER: All dimensions are approximate and for illustrative purposes. Interested parties should rely on their own enquiries. Floor Plans by ShutterBooth Sydney.