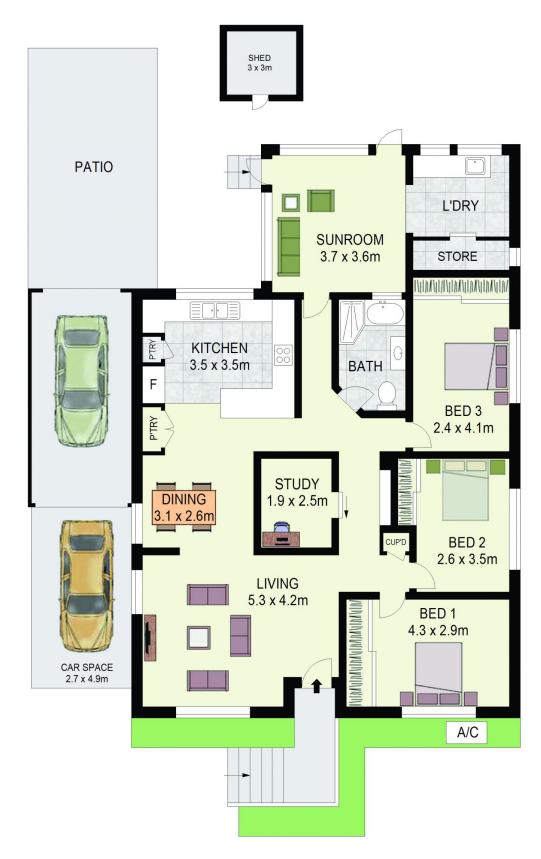

## 19 Landy Road Lalor Park NSW

Occupying a good-sized parcel of land in a much-desired precinct of Lalor Park, this attractive three-bedroom home is family-friendly, uncomplicated in design and welcoming. The situation is appealing - it's surrounded by parks and it sits on the high side of a serene street - and the location is extra convenient. It has plenty of great spaces for everyone, and what's more, it has the potential for even more, including the addition of a covered entertaining area or even a granny flat (subject to council approval). This charming abode will hold plenty of appeal for couples or young families.

## Features:

? Three spacious bedrooms with built-in wardrobes ? Modernised kitchen with breakfast bar, stone benchtops, pantry, subway tile splashbacks and plentiful bench and storage space

3 📭 1 🔓 2 🖨