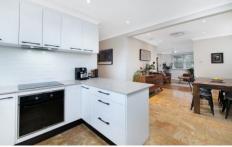

## Features:

? Three spacious bedrooms with built-in wardrobes ? Modernised kitchen with breakfast bar, stone benchtops, pantry, subway tile splashbacks and plentiful bench and storage space

3 📭 1 🔓 2 🖨