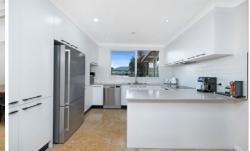

## Features:

? Three spacious bedrooms with built-in wardrobes ? Modernised kitchen with breakfast bar, stone benchtops, pantry, subway tile splashbacks and plentiful bench and storage space

3 📭 1 🔓 2 🖨