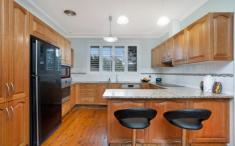

## Features:

? Three large bedrooms with built-in wardrobes

? Roomy kitchen with stone benchtops, breakfast bar,

3 📭 2 🔓 2 😭

**Price** : \$ 1,050,000 **Land Size** : 834.7 sqm

View : https://www.agiuspropertygroup.com.au/sal