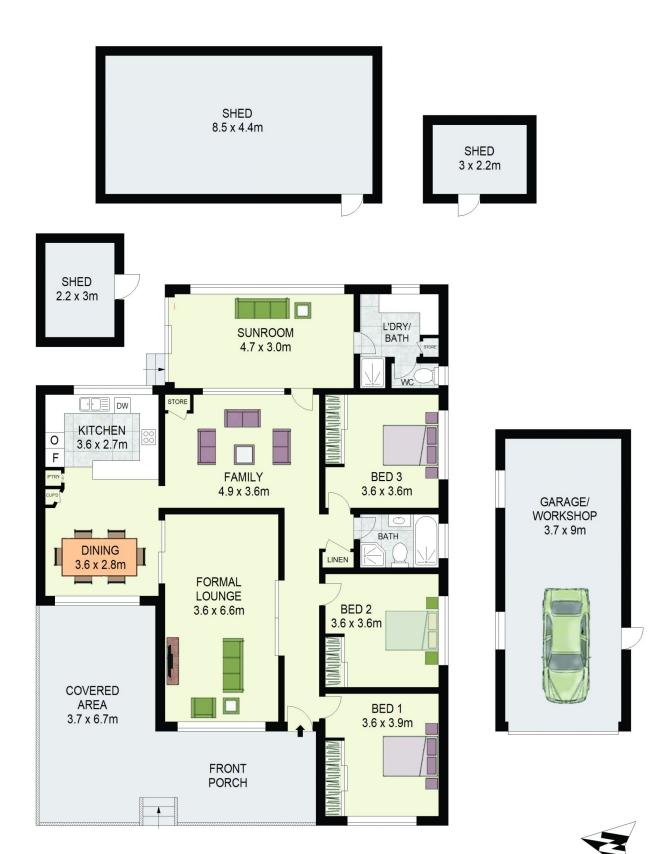

## 48 Jersey Road South Wentworthville NSW

Sitting cosily on a generous serving of South Wentworthville real estate that is charmingly established, this neat, accommodating and thoughtfully appointed home is family-friendly in a way homes used to be. It's uncomplicated and welcoming in layout, its interiors have been updated, it has amenities enough to serve the family well during the hectic weekdays, and it has entertaining options galore. The yards are pleasant, large and will keep the kids and pets entertained for hours. The hobbyist or handyman gets abundant workshop space, the homebody has plenty of spaces for entertaining or quiet contemplation and the private rooms are large and clustered to be separate from all the activity with family and friends.

## Features:

? Three large bedrooms with built-in wardrobes

? Roomy kitchen with stone benchtops, breakfast bar,

3 📭 2 🔓 2 😭

**Price** : \$ 1,050,000 **Land Size** : 834.7 sqm

View : https://www.agiuspropertygroup.com.au/sal