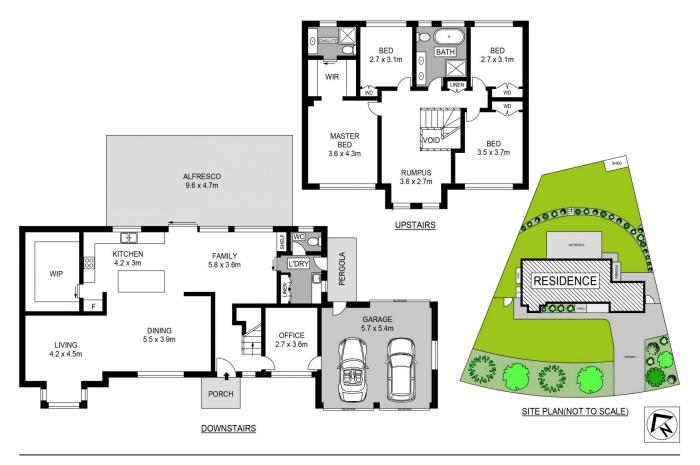

It sits on the high side of a sought-after street, and its beautiful, low-maintenance, grassed grounds extend to 919.1sqm of premium Glenhaven land, in a convenient

## 4 🛤 2 🚔 2 🚘

View

Land Size : 919.1 sqm

: https://www.agiuspropertygroup.com.au/sal e/nsw/hills/glenhaven/residential/house/730 0587

Luke Smith 02 8320 0598

Brendan McIntosh 0423 134 975

<sup>16</sup> Blaxland Place, Glenhaven