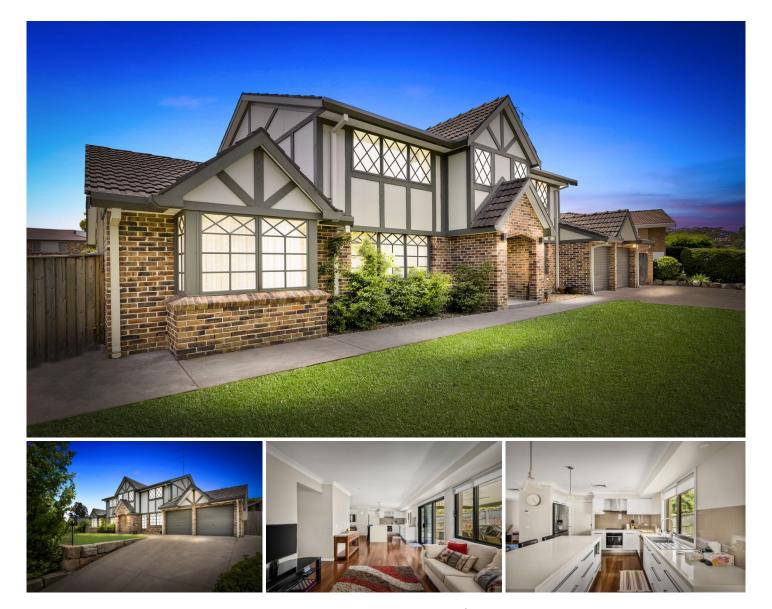

## **16 Blaxland Place Glenhaven NSW**

This fetching two-storey Tudor cottage is a family haven. Nestled cosily in a coveted, quiet cul-de-sac in Glenhaven, it will appeal to everyone from the connoisseur to the handyman. For those seeking eye-pleasing interiors and exteriors, the Tudor appeal of the facades and roof, and the modern appointments inside are a delight. The private spaces are large, and the living areas are roomy, open, easy-flowing and clustered to take maximum advantage of the indoor-outdoor hosting opportunity provided by the extensive covered entertaining area. With abundant workshop room and yard space, this superb residence gives the far-sighted owner plenty of scope to achieve any vision they have it.

It sits on the high side of a sought-after street, and its beautiful, low-maintenance, grassed grounds extend to 919.1sqm of premium Glenhaven land, in a convenient