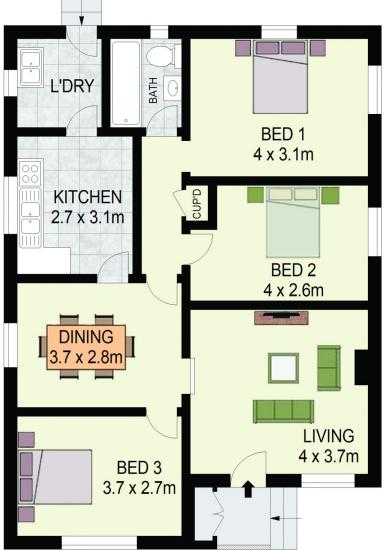

is excellent, the neighbourhood is serene, and it's R2 zoned and brimming with possibilities. The home itself, should you choose to use it as a base as you go about adding, extending or refurbishing, is reliable and serviceable. If you decide to rebuild, you have a generous serving of land as your canvas.

For the potential developer or builder, the value of the parcel of land and its excellent location close to transport, schools and all essentials will ensure future profitability.

## Features:

? 689m2 of premium Lalor Park real estate ? Level block

## 3 📭 1 🟪 2 🗬

**Price** : \$ 685,000 **Land Size** : 689.2 sqm

View : https://www.agiuspropertygroup.com.au/sal

e/nsw/western-sydney/lalor-park/residential/

house/7345339



Alistair Agius 02 8320 0598



James Brodie 0487 760 330