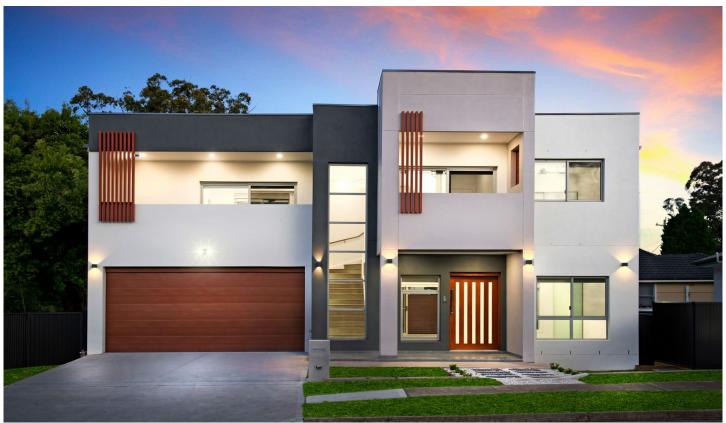

## 23A Moffatt Drive Lalor Park NSW

This fantastic two-storey family abode is everything the sleek, modern lines of its exterior suggest it is. Your family will love its warm embrace. The living spaces are huge, yet welcoming, and open out to your extensive covered entertainer's deck complete with kitchenette, making indoor-outdoor hosting a delightful experience. The private areas upstairs are accommodating, secluded and large. There's a study/office for the student or home-based worker, and abundant workshop room in the garage for the handyman, hobbyist or tradie. The kitchen makes catering a pure pleasure. With its eye-pleasing appointments and sheer functionality, this home has something to please everyone, from the connoisseur to the busy social organiser! The location? You'll love the convenience!

## Features:

? Four great-sized bedrooms with built-in wardrobes,

5 🗀 3 🟪 2 🖨

**Price** : \$ 1,021,000 **Land Size** : 313.2 sqm

View : https://www.agiuspropertygroup.com.au/sal

e/nsw/western-sydney/lalor-park/residential/house/7345346