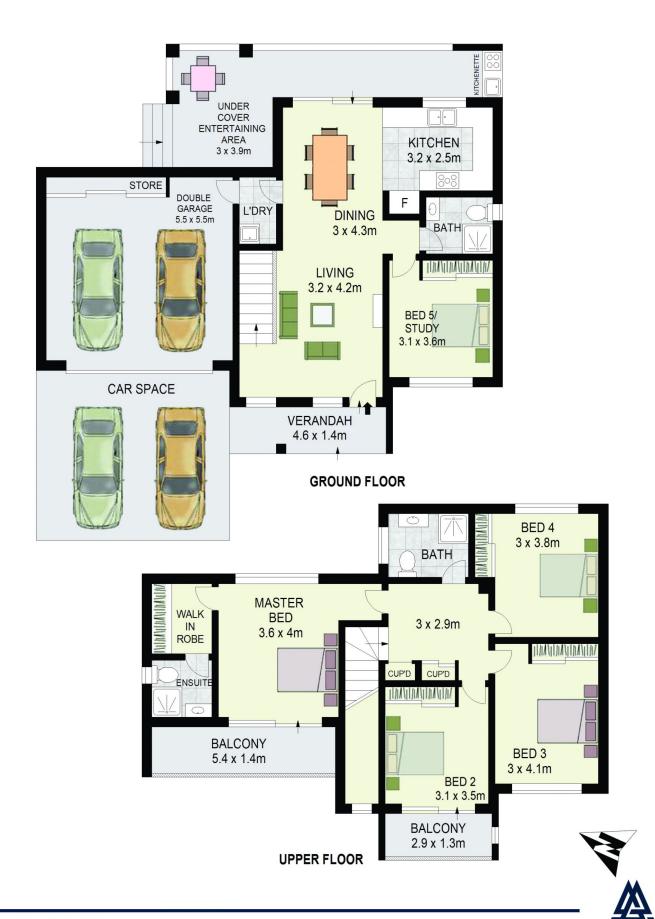

## 23A Moffatt Drive Lalor Park NSW

This fantastic two-storey family abode is everything the sleek, modern lines of its exterior suggest it is. Your family will love its warm embrace. The living spaces are huge, yet welcoming, and open out to your extensive covered entertainer's deck complete with kitchenette, making indoor-outdoor hosting a delightful experience. The private areas upstairs are accommodating, secluded and large. There's a study/office for the student or home-based worker, and abundant workshop room in the garage for the handyman, hobbyist or tradie. The kitchen makes catering a pure pleasure. With its eye-pleasing appointments and sheer functionality, this home has something to please everyone, from the connoisseur to the busy social organiser! The location? You'll love the convenience!

## Features:

? Four great-sized bedrooms with built-in wardrobes,

5 🗀 3 🟪 2 🖨

**Price** : \$ 1,021,000 **Land Size** : 313.2 sqm

View : https://www.agiuspropertygroup.com.au/sal

e/nsw/western-sydney/lalor-park/residential/house/7345346