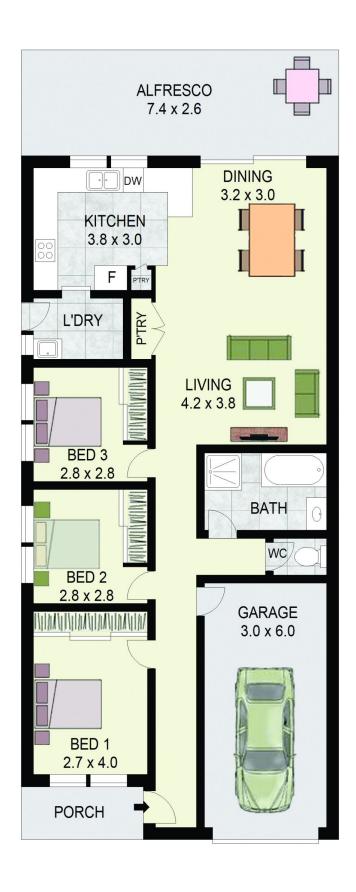

## **67A Thompson Crescent Glenwood NSW**

This is the life you want! A locale in a part of Glenwood people are clamouring to call their own, a serene street, a short trip by car or by foot to the best amenities around you couldn't ask for a more convenient place to choose to live. As a rental premises, it's perfect: the interiors are neat and stylish, there's no maintenance required, the living areas are conveniently clustered to complement the provide covered outdoor area and a delightful indoor-outdoor hosting experience, the layout is uncomplicated and family-friendly. Whether you're a busy professional, a young couple or growing family, this versatile, handy residence will suit your needs.

## Features:

? Three good-sized bedrooms with built-in wardrobes ? Spacious kitchen with stainless-steel appliances, breakfast bar and plentiful storage and bench space

3 📭 1 🖺 1 😭

**View :** https://www.agiuspropertygroup.com.au/lease/ns w/western-sydney/glenwood/residential/house/73 45653