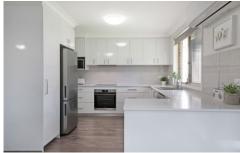

## Features:

? Three good-sized bedrooms with built-in wardrobes ? Spacious kitchen with stainless-steel appliances, breakfast bar and plentiful storage and bench space

3 📭 1 🖺 1 😭

**View :** https://www.agiuspropertygroup.com.au/lease/ns w/western-sydney/glenwood/residential/house/73 45653