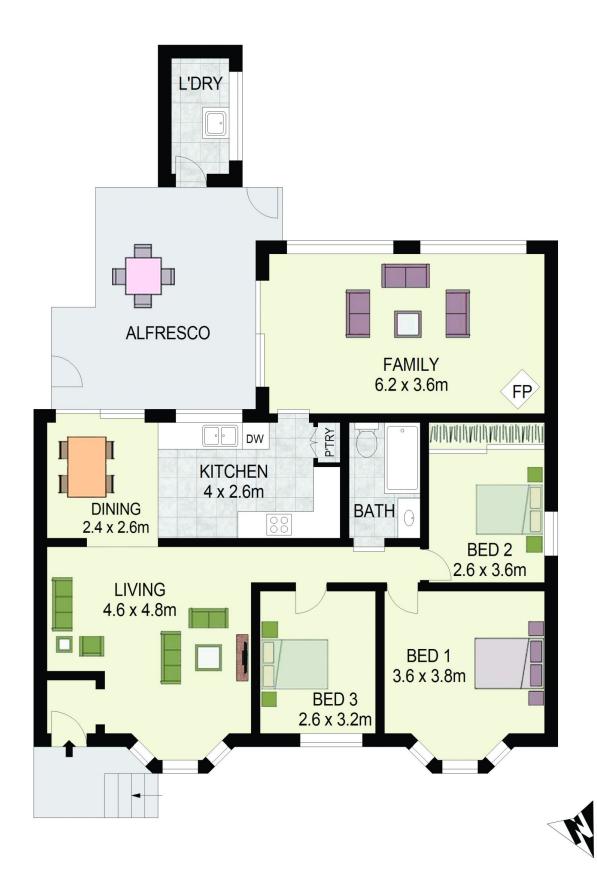

## 15 Blaxland Street Lalor Park NSW

Accommodating and cosy, with superb entertaining possibilities and comfortable everyday living, this family residence is well-positioned and ready to serve your family's every need! Whether you're a busy professional requiring instant access to transport and amenities, a growing family or a young couple, you'll find this excellent home will fit the bill. The bedrooms are spacious and the living areas friendly and easy-flowing. There's a nice expanse of backyard for the kids and pets to explore. All this and a much-desired precinct of Lalor Park with the best amenities in town within close range - take a look!

## Features:

- ? Three spacious bedrooms
- ? Large kitchen with pantry and ample preparation and storage space
- ? Roomy, separate living area