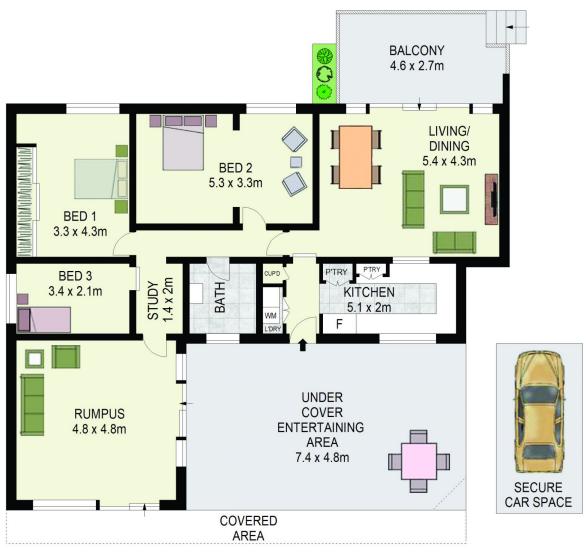

## 11 Cartwright Crescent Lalor Park NSW

Situated on a huge, lavish, attractively established serving of prime Lalor Park real estate, this three-bedroom family abode hides some real treasures. The sheer size of the block means this great residence offers the traditional delights of an established home, plus potential galore! If you choose to see this great parcel of land as an investment, it's DA approved for subdivision and 1018m2 of premium land.

If you opt to live in and develop later on, the living spaces in the existing home are cosy and made for family memories, and the huge block is a haven for the kids and pets, and a playground for the whole family during those big, noisy get-togethers. Open it up, and on the weekends you have large, easy-flowing living areas and large, friendly entertaining spaces at the front and back of the home. Add a truly sought-after Lalor Park address and you have an