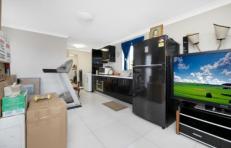

## Features

- ? Large bedroom with built-in wardrobe
- ? Modern kitchen with plentiful preparation space and storage
- ? Large living and dining area off kitchen
- ? Fully-tiled family bathroom
- ? Internal laundry