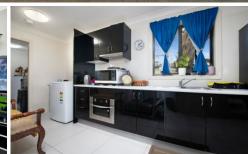

## Features

- ? Large bedroom with built-in wardrobe
- ? Modern kitchen with plentiful preparation space and storage
- ? Large living and dining area off kitchen
- ? Fully-tiled family bathroom
- ? Internal laundry