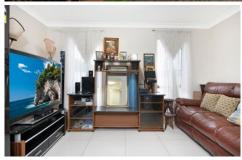

## Features

- ? Large bedroom with built-in wardrobe
- ? Modern kitchen with plentiful preparation space and storage
- ? Large living and dining area off kitchen
- ? Fully-tiled family bathroom
- ? Internal laundry