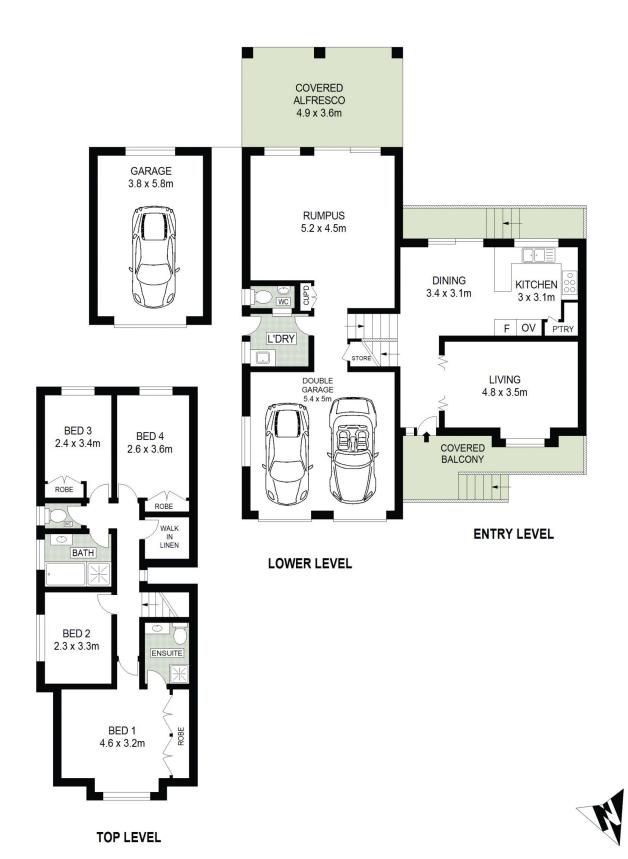

## 47 Hampton Crescent Prospect NSW

This immaculate three-level brick family home is laid out to maximise the best aspects of family life: privacy and shared time with family and friends. Warm and friendly with a sunny northern aspect, it sits cosily in a cul-de-sac amongst similarly attractive, high-quality architect-designed homes.

The entry level is all about family, with a beautiful kitchen for the family chef, large living and dining areas and a lovely balcony for enjoyment of the evening summer breeze. The lower level is the entertainment zone, with a guests' powder room and a big rumpus opening out onto your private, extensive outdoor entertainment area. Upstairs, the bedrooms are well-proportioned and out-of-the-way. The large parcel of land means freedom for the kids and pets, and the location makes this a great area for raising the family.