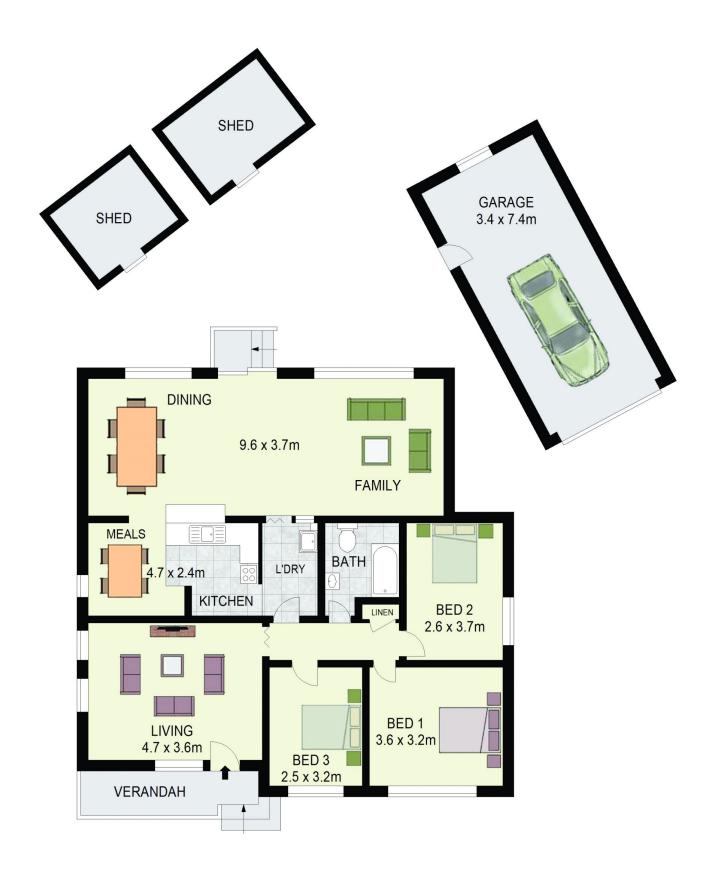

## 36 Manila Road Lethbridge Park NSW

This property is a great opportunity no matter what your vision for it. Set on almost 727.2 m2 of premium Lethbridge Park real estate, it gives you choices. The position is excellent, the neighbourhood is serene, and it's R2 zoned and brimming with potential. It gives you plenty of possibilities for extension, and even separate (granny accommodation studio, student flat, accommodation or duplex) with its own entrance (STCA).

The home itself, should you choose to use it as a base as you go about adding, extending or refurbishing, is dependable and fully operative. If you decide to knock down and rebuild, this investment property gives you a generous serving of land to serve as your canvas.

For the potential developer or builder, the value of the land itself and its excellent location close to transport, schools

3 🚐 1 📇 1 🗬

**Price** : \$ 670,000 **Land Size** : 727.2 sqm

View: https://www.agiuspropertygroup.com.au/sal