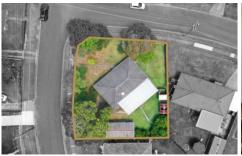

## 36 Manila Road Lethbridge Park NSW

This property is a great opportunity no matter what your vision for it. Set on almost 727.2 m2 of premium Lethbridge Park real estate, it gives you choices. The position is excellent, the neighbourhood is serene, and it's R2 zoned and brimming with potential. It gives you plenty of possibilities for extension, and even separate (granny accommodation studio, student flat, accommodation or duplex) with its own entrance (STCA).

For the potential developer or builder, the value of the land itself and its excellent location close to transport, schools

3 🚐 1 📇 1 🗬

**Price** : \$ 670,000 **Land Size** : 727.2 sqm

View: https://www.agiuspropertygroup.com.au/sal