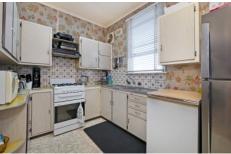

## Features:

- ? Three well-proportioned bedrooms
- ? Gas kitchen with ample preparation and storage space
- ? Large lounge & dining room
- ? Family bathroom with separate bath and shower