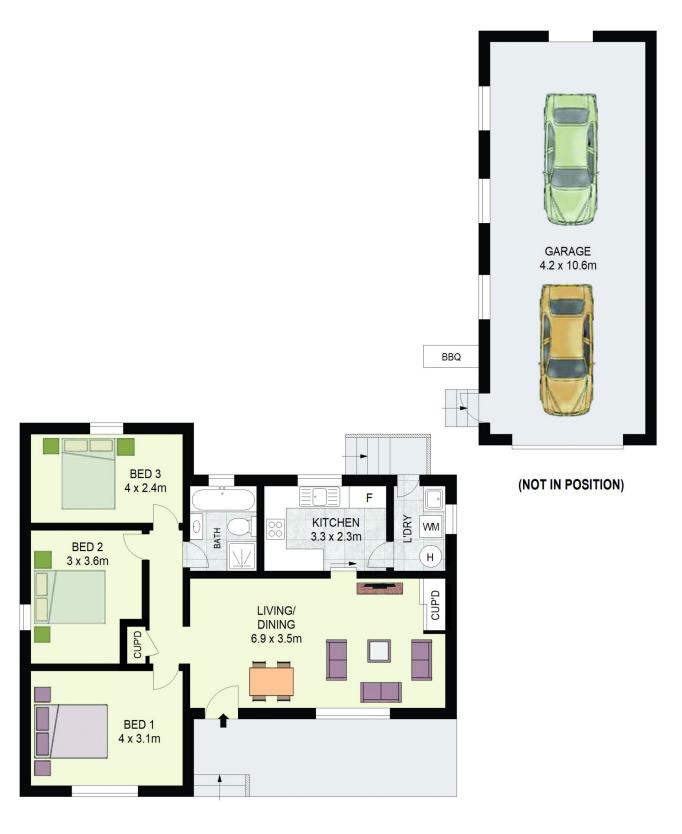

## 22 Cartwright Crescent Lalor Park NSW

Set on a good-sized portion of Lalor Park real estate, in a quiet, tree lined street, this solid, serviceable family home is an original, it's low-maintenance and it gives you options! The layout is uncomplicated and family friendly, and should you choose to update, add or extend, you have a friendly, reliable family residence, a sizeable block, and, for the handyman, renovator, hobbyist or home business, a large, separate garage/workshop. This extra-convenient and welcoming location is coveted and tightly-held for good reason, and the address alone makes it a terrific investment.

## Features:

- ? Three well-proportioned bedrooms
- ? Gas kitchen with ample preparation and storage space
- ? Large lounge & dining room
- ? Family bathroom with separate bath and shower

## 3 📭 1 🟪 2 🗬

Price : \$ 705,000 Land Size : 588.1 sgm

**View**: https://www.agiuspropertygroup.com.au/sal

e/nsw/western-sydney/lalor-park/residential/

house/7433662

Alistair Agius 02 8320 0598

Brendan McCreanor 0468 677 471