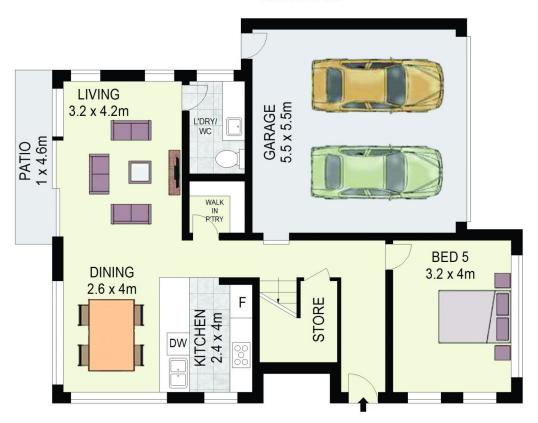

The private spaces are large, accommodating and comfortably secluded. The handyman gets a garage with workshop room, the student or home-based worker has a study/office and the family chef will never want to leave the roomy, radiant kitchen which is the social engine-room! Live your best life without missing a beat!

## Features:

? Five bedrooms, four with built-in wardrobes, ensuite to master bedroom

5 🕮 2 🟪 2 🚘

**View**: https://www.agiuspropertygroup.com.au/lease/ns w/western-sydney/lalor-park/residential/house/74 45823