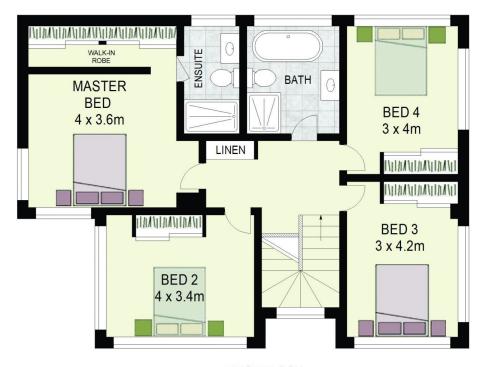

## Features:

? Five bedrooms, four with built-in wardrobes, ensuite to master bedroom

5 🕮 2 🟪 2 🚘

**View**: https://www.agiuspropertygroup.com.au/lease/ns w/western-sydney/lalor-park/residential/house/74 45823

Tayla Irvine 0428 499 963

**FIRST FLOOR** 

Lalor Park