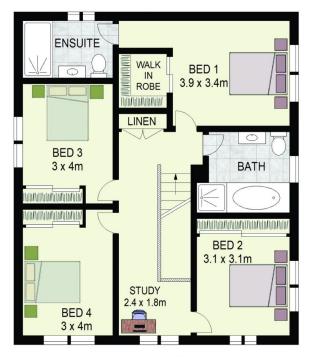

## 7 Croxon Crescent Lalor Park NSW

Blended, extended, large or little - this superb home is made for families! The yards are attractive and low-care, and the interiors are modern and accommodating, with sweeping spaces and zones that cater to every possible family need. The fifth bedroom is downstairs and offers ensuite access to a full bathroom, which is ideal for the in-laws, other family members or stay-over guests.

**UPPER LEVEL** 

7 Croxon Crescent, Lalor Park ALISTAIR AGIUS 0447 928 888