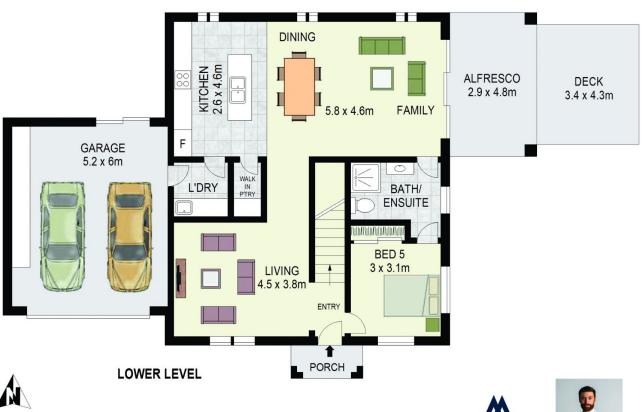

## 7 Croxon Crescent Lalor Park NSW

Blended, extended, large or little - this superb home is made for families! The yards are attractive and low-care, and the interiors are modern and accommodating, with sweeping spaces and zones that cater to every possible family need. The fifth bedroom is downstairs and offers ensuite access to a full bathroom, which is ideal for the in-laws, other family members or stay-over guests.

This great abode has the ability to attend to the needs of hordes of family members during the busy weekdays, and come the weekends, the hosting is an absolute delight, as your spacious living areas open seamlessly via stacker doors to the covered entertaining space. The appointments are eye-catchingly classy, the neighbourhood is friendly and the location, within a short stroll of schools, shops, transport and the best amenities on offer in the area, makes this a place buyers are clamouring to call their own!