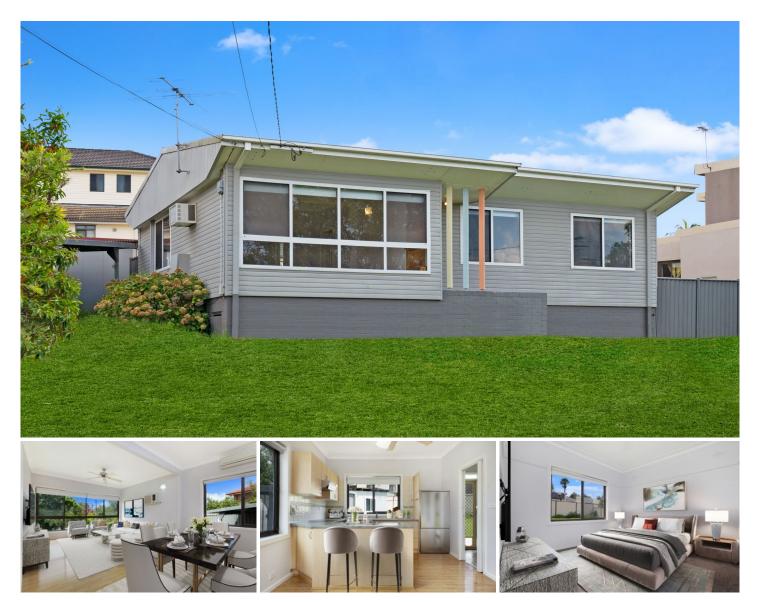

## 20 Christine Crescent Lalor Park NSW

This lovely abode offers everything your family needs: a straightforward, lovingly-maintained home on a sizeable block of land in a peaceful location on the street's high side, and easy accessibility to Lalor Park's retail shopping precinct as well as Seven Hills Station. This home accommodates the family that wants its meeting, eating and playing to be uncomplicated.

## It offers you:

- 3 bedrooms to accommodate plenty of family
- High 9ft ceilings a canvas for your imagination
- A cute, updated bathroom off the main hallway
- An updated electric kitchen for the family chef
- A combined lounge and dining room with light & bright floating floors
- A nice-sized, 556sqm block of land
- A single carport and workshop