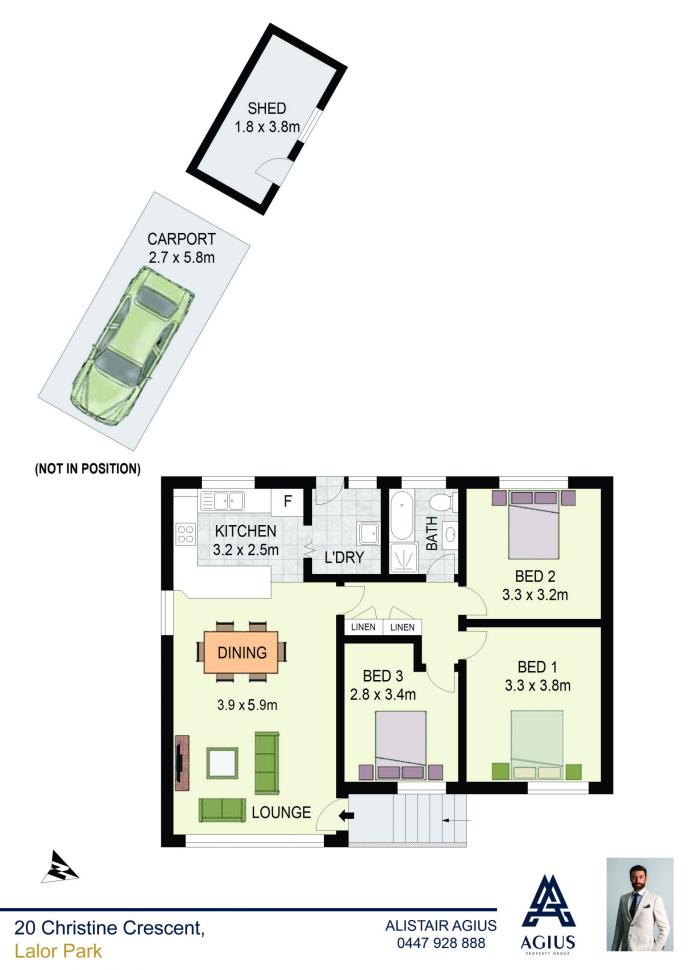

## It offers you:

- 3 bedrooms to accommodate plenty of family
- High 9ft ceilings a canvas for your imagination
- A cute, updated bathroom off the main hallway
- An updated electric kitchen for the family chef
- A combined lounge and dining room with light & bright floating floors
- A nice-sized, 556sqm block of land
- A single carport and workshop

3 🍋 1 🚰 1 🚘

View : https://www.agiuspropertygroup.com.au/lease/ns w/western-sydney/lalor-park/residential/house/74 82533

DISCLAIMER: All dimensions are approximate and for illustrative purposes. Interested parties should rely on their own enquiries. Floor Plans by ShutterBooth Sydney.