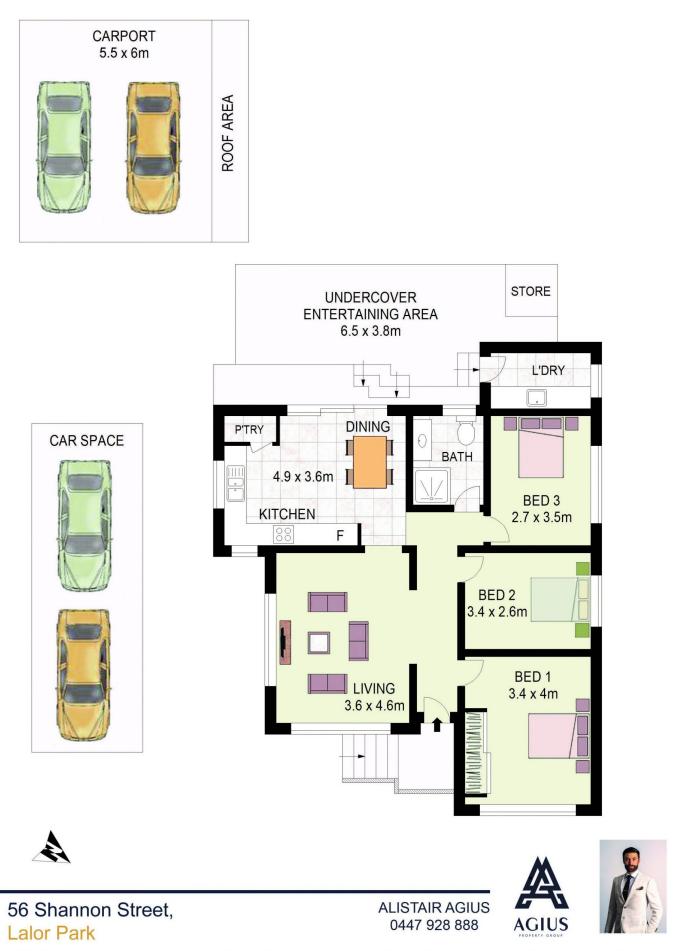

## Features:

? Three spacious bedrooms, built-in wardrobes to master bedroom

- 3 🎮 1 🚔 3 🚘
- View : https://www.agiuspropertygroup.com.au/lease/ns w/western-sydney/lalor-park/residential/house/74 82855

Tayla Irvine 0428 499 963

DISCLAIMER: All dimensions are approximate and for illustrative purposes. Interested parties should rely on their own enquiries. Floor Plans by ShutterBooth Sydney.