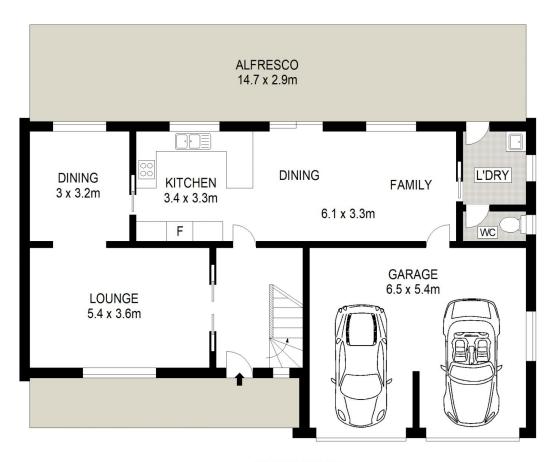

nities, schools and transport this coveted precinct has to offer. The block has wide frontage and is attractively established with expanses of space for the kids and pets to frolic in.

The brick home is solid, reliable, has served its long-term owners superbly and is at its peak, ready to do it all again! With fantastic living spaces and exciting hosting possibilities that include an extensive outdoor entertaining area and pool, this excellent abode is made for treasured family memories! All this and that prime position mean one thing: interest will be high!

Features:

## 4 🕒 2 📛 2 🖨

**Price** : \$ 1,650,000 **Land Size** : 696.8 sqm

View : https://www.agiuspropertygroup.com.au/sal

e/nsw/hills/kellyville/residential/house/74941

69



Nenad Kovacevic 0425 458 997



**FIRST FLOOR** 





**GROUND FLOOR** 



## 26 Benalla Avenue, Kellyville