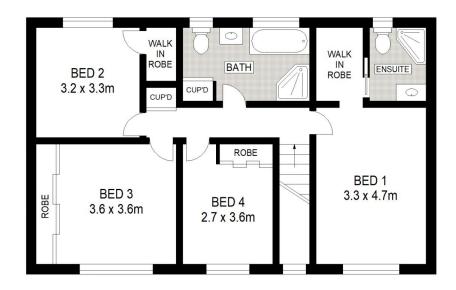

## 4 🕒 2 📛 2 🖨

**Price** : \$ 1,650,000 **Land Size** : 696.8 sqm

View : https://www.agiuspropertygroup.com.au/sal

e/nsw/hills/kellyville/residential/house/74941

69

Nenad Kovacevic 0425 458 997

**FIRST FLOOR** 