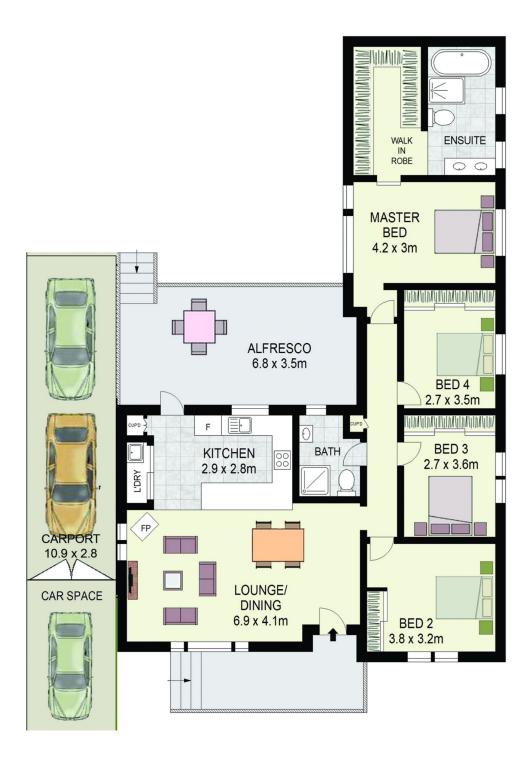

## 10 Thomas Kelly Crescent Lalor Park NSW

A substantial serving of Lalor Park real estate, an easy walk to all amenities, a cosy, welcoming home with a no-fuss, family-friendly layout and a peaceful street in a sought-after precinct - your family will want for nothing! The fetching facade and neat, delightfully designed front yard of this charming cottage hide true family treats, from back to front. Renovated throughout, with tasteful modern appointments and plentiful zones, its spacious rooms and thoughtful design make the busy weekdays a breeze and the weekends a hosting delight. The bedrooms are sizeable, accommodating and positioned for privacy. Parents get to enjoy a plus-size bedroom with an ensuite appointed with bath and shower. The centrally-placed kitchen, joining the living/dining area with the outdoor entertainer's deck, is the social engine room. The yard offers a lovely green expanse for family games, or for the kids and pets to explore every day.