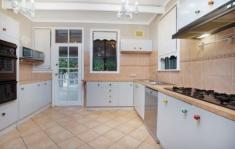

## Features:

- ? Three spacious bedrooms
- ? Updated gas kitchen with plenty of bench & storage space
- ? Large living room
- ? Family sized bathroom
- ? Laundry with room for all linen work and storage
- ? Roomy entertainer's alfresco overlooking private