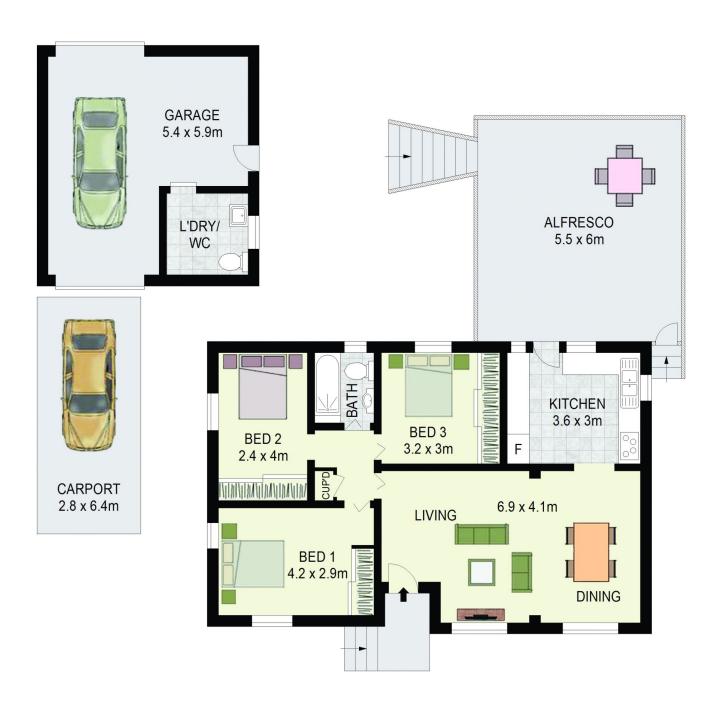

## Features:

- ? Three spacious bedrooms
- ? Updated gas kitchen with plenty of bench & storage space
- ? Large living room
- ? Family sized bathroom
- ? Laundry with room for all linen work and storage
- ? Roomy entertainer's alfresco overlooking private

## 3 📭 1 🔓 2 🗬

**Price** : \$ 825,000 **Land Size** : 588.1 sqm

View : https://www.agiuspropertygroup.com.au/sal

e/nsw/western-sydney/lalor-park/residential/

house/7511635

Alistair Agius 02 8320 0598

Jonah Tuilata 0415 467 477