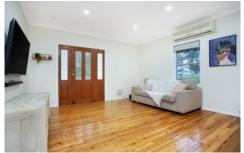

## Features:

- ? Enormous open-plan kitchen and living area
- ? Modern galley kitchen with plenty of cupboard and bench space
- ? Attractively contemporary family bathroom, tiled to the ceiling and featuring frameless glass shower screen