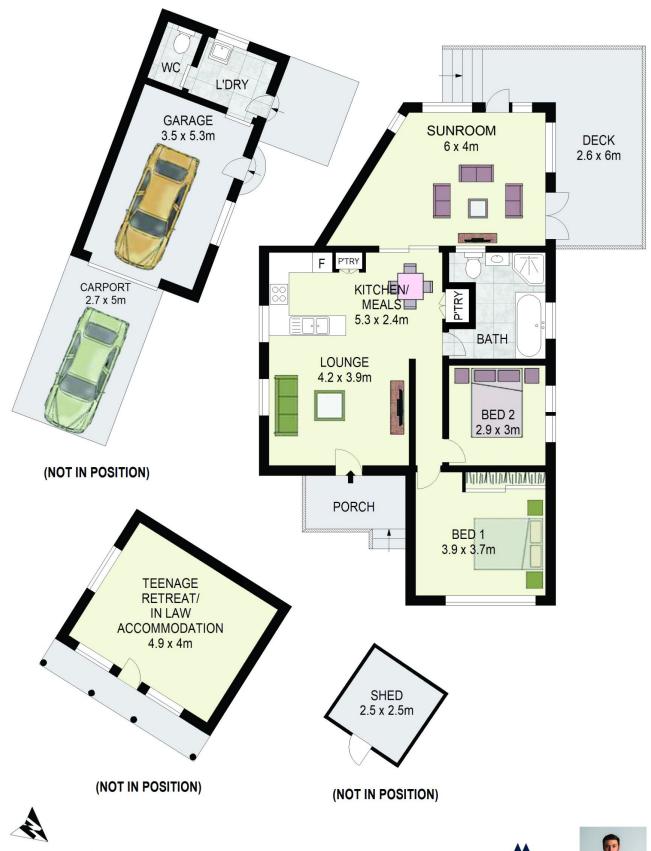

## 8 Danny Road Lalor Park NSW

Located in a tree lines street, in the sort after pocket of North Lalor Park, this impressive, character-filled family home will attract the interest of investors, first-timers or growing families. The fact that it has been proudly maintained by loving owners will be obvious the moment you spot it from the street. The layout is open and easy-flowing, and the chef, the entertainer and the homemaker will be equally thrilled by the design and its possibilities! Whether you live in or invest, there is also exciting rental potential.

## Features:

- ? Enormous open-plan kitchen and living area
- ? Modern galley kitchen with plenty of cupboard and bench space
- ? Attractively contemporary family bathroom, tiled to the ceiling and featuring frameless glass shower screen