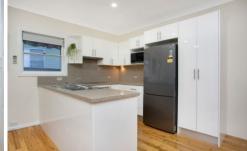

## Features:

- ? Enormous open-plan kitchen and living area
- ? Modern galley kitchen with plenty of cupboard and bench space
- ? Attractively contemporary family bathroom, tiled to the ceiling and featuring frameless glass shower screen