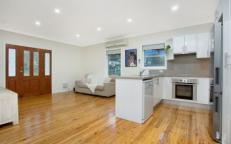

## Features:

- ? Enormous open-plan kitchen and living area
- ? Modern galley kitchen with plenty of cupboard and bench space
- ? Attractively contemporary family bathroom, tiled to the ceiling and featuring frameless glass shower screen