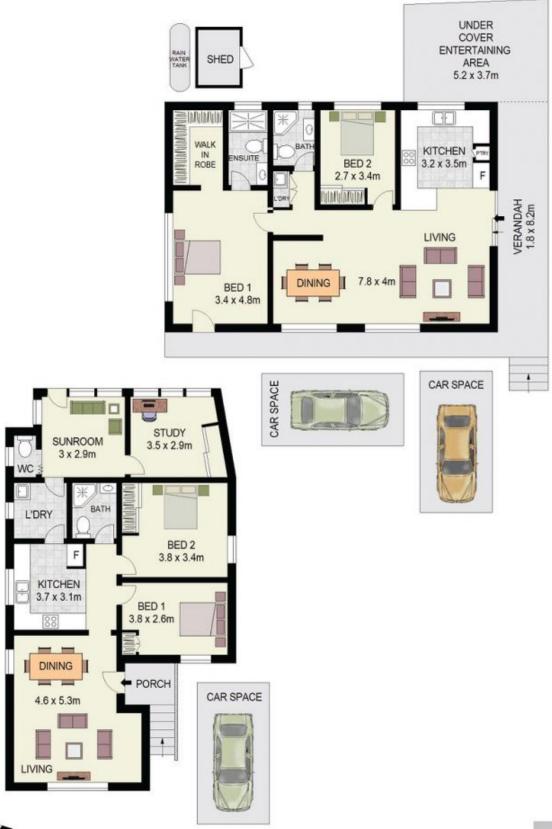

## 15 Dawn Drive Seven Hills NSW

Sitting on a generous serving of prime Seven Hills real estate, this property consists of a solid, serviceable, established home with good old-fashioned space and versatility, and a brilliant, large two-bedroom studio.

If you decide to live in and renovate/extend, the main dwelling will easily accommodate your family. At the moment, its only immediate need is a coat of paint. On a block this size, there is room to extend, and internally it provides opportunity for additions or any renovations. The kitchen is already modern and well-appointed.

The studio is thoroughly modern, fully-fenced, entirely separate with its own entrance and secure parking and driveway, and presents fantastic entertaining possibilities for the tenant or extended family accommodation.

4 🕮 3 📛 3 🖨

Land Size: 645 sqm

View : https://www.agiuspropertygroup.com.au/sal

e/nsw/western-sydney/seven-hills/residentia

I/house/7524532

**Alistair Agius** 02 8320 0598