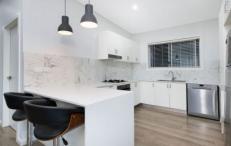

If you decide to live in and renovate/extend, the main dwelling will easily accommodate your family. At the moment, its only immediate need is a coat of paint. On a block this size, there is room to extend, and internally it provides opportunity for additions or any renovations. The kitchen is already modern and well-appointed.