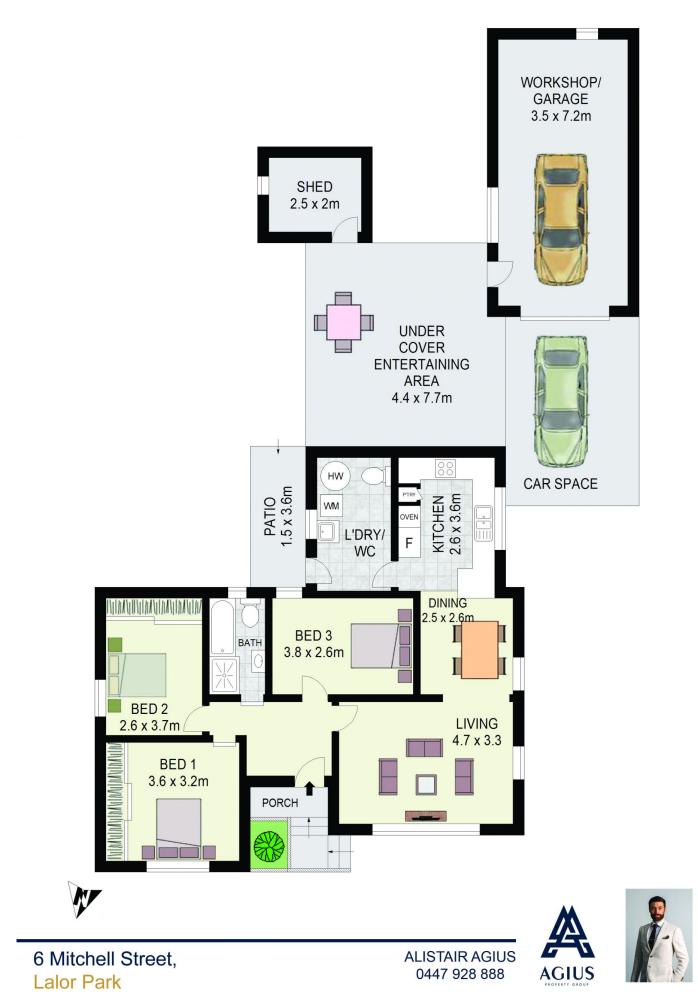

## **6 Mitchell Street Lalor Park NSW**

This cosy home has everything for the investor, first-timer or young family: conveniently located, compact, ship-shape and manageable, it's been lovingly preserved and is there to service your every need. With a homely, cottage feel, this abode provides all the basics for your family: three spacious bedrooms, nice spaces for eating and meeting, a yard large enough for the kids and pets, abundant parking and a large undercover alfresco for entertaining.

## Features:

- 3 spacious bedrooms
- Separate lounge and dining area
- Updated bathroom
- A spacious electric kitchen with charming overhead cupboards and plenty of bench space
- 9ft ceilings for added height
- Internal laundry

**Alistair Agius** 02 8320 0598

William Dengate 0435 831 185

DISCLAIMER: All dimensions are approximate and for illustrative purposes. Interested parties should rely on their own enquiries. Floor Plans by ShutterBooth Sydney.