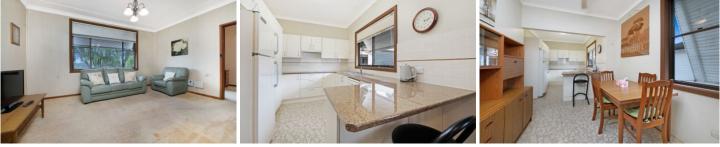

## Features:

- 3 spacious bedrooms
- Separate lounge and dining area
- Updated bathroom
- A spacious electric kitchen with charming overhead cupboards and plenty of bench space
- 9ft ceilings for added height
- Internal laundry