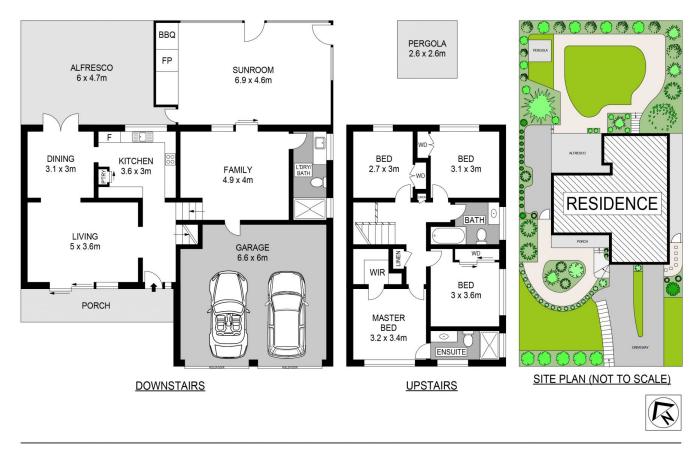

## 43 Hutchins Crescent Kings Langley NSW

Sitting grandly on a sumptuous, attractively established serving of real estate, in a select location in a sought-after pocket of Kings Langley, close to anything your heart desires, this superb brick double-storey home is a family bonanza. It gives you large private areas, plentiful amenities, sweeping living spaces and cosy entertaining options galore. Whether you're a hermit or a gregarious host, you have a selection of large areas and private spaces to hang out in. The combined sunroom, alfresco dining area, separate pergola and pleasant lawns and shady trees make for a delightful hosting and everyday living experience.

The yards are impeccable, verdant and tastefully landscaped, and there are expanses of level grassed area for the kids, pets and family games. This truly is a must-inspect!

4 🛤 3 🚔 4 🚘

| Pri | се | : | \$ | 1,420 |
|-----|----|---|----|-------|
| -   |    |   | -  |       |