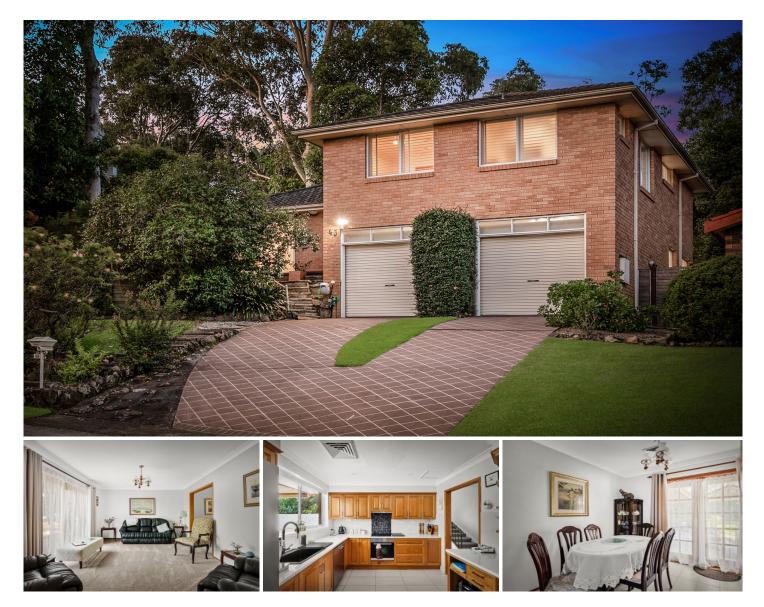

## 43 Hutchins Crescent Kings Langley NSW

Sitting grandly on a sumptuous, attractively established serving of real estate, in a select location in a sought-after pocket of Kings Langley, close to anything your heart desires, this superb brick double-storey home is a family bonanza. It gives you large private areas, plentiful amenities, sweeping living spaces and cosy entertaining options galore. Whether you're a hermit or a gregarious host, you have a selection of large areas and private spaces to hang out in. The combined sunroom, alfresco dining area, separate pergola and pleasant lawns and shady trees make for a delightful hosting and everyday living experience.

The yards are impeccable, verdant and tastefully landscaped, and there are expanses of level grassed area for the kids, pets and family games. This truly is a must-inspect!

4 🛤 3 🚔 4 🚘

| Pri | се | : | \$ | 1,420 |
|-----|----|---|----|-------|
| -   |    |   | -  |       |