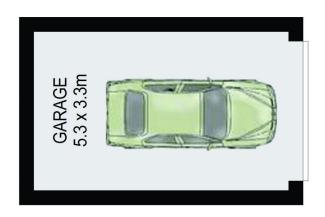

style. The bedrooms are a good size, the unit is well-appointed and the balcony, which opens out from the large living area for a nice indoor/outdoor experience, is great for everyday privacy or weekend entertaining of family, friends or colleagues. It's filled with light, and it's positioned to cater to a wide range of needs.

#### Features:

- ? Two good-sized bedrooms with built-in wardrobes
- ? Gas kitchen with ample preparation and storage space
- ? Large living and dining area accessing balcony
- ? Bathroom with combined bath and shower
- ? Good-sized internal laundry with room for linen work and storage

# 2 🕒 1 🖺 1 🗬

**View**: https://www.agiuspropertygroup.com.au/lease/ns w/parramatta/wentworthville/residential/apartment /7538138



Tayla Irvine 0428 499 963



## **LEVEL TWO**



## **GROUND FLOOR**