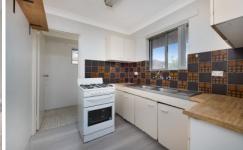

#### Features:

- ? Two good-sized bedrooms with built-in wardrobes
- ? Gas kitchen with ample preparation and storage space
- ? Large living and dining area accessing balcony
- ? Bathroom with combined bath and shower
- ? Good-sized internal laundry with room for linen work and storage