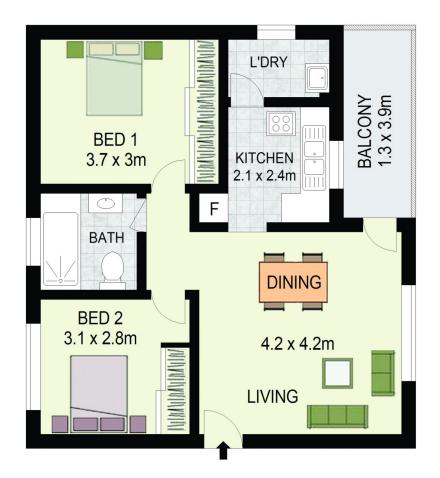

### 15/25-27 Lane Street Wentworthville NSW

This bright and breezy two-bedroom rental unit is ideal for young couples, singles or professionals looking for a private, adaptable home offering a lock-up-and-leave lifestyle. The bedrooms are a good size, the unit is well-appointed and the balcony, which opens out from the large living area for a nice indoor/outdoor experience, is great for everyday privacy or weekend entertaining of family, friends or colleagues. It's filled with light, and it's positioned to cater to a wide range of needs.

#### Features:

- ? Two good-sized bedrooms with built-in wardrobes
- ? Gas kitchen with ample preparation and storage space
- ? Large living and dining area accessing balcony
- ? Bathroom with combined bath and shower
- ? Good-sized internal laundry with room for linen work and storage

## **LEVEL TWO**