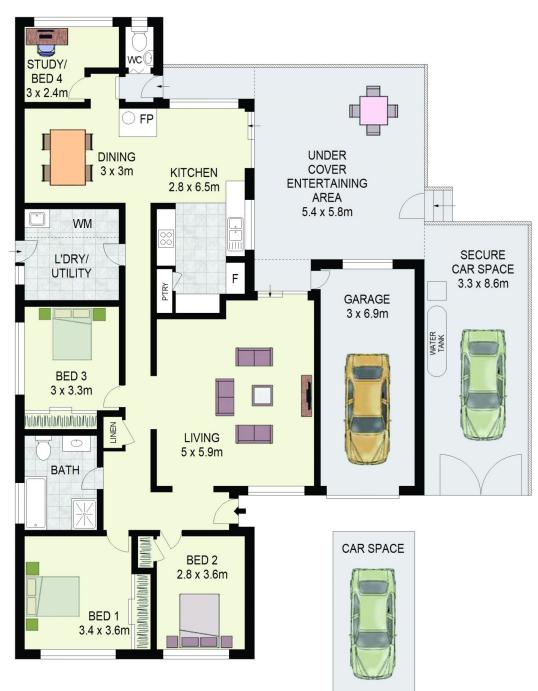

## 126 Ollier Crescent Prospect NSW

Sitting on a substantial helping of prime real estate, this solid, immaculately presented brick family home sits in a serene, family friendly street. A lovely blend of the established and the modern, it boasts a large modern kitchen just made to serve hungry family in the dining room just as easily as the weekend revellers out on your al fresco entertainer area. Its communal spaces are large and its private areas accommodating and cosy.

## Features:

- ? Four bedrooms all with large built-in wardrobes, ensuite to master
- ? Modern family bathroom, tiled to the ceiling with separate bath and shower
- ? Large electric kitchen with stainless-steel appliances, refurbished finishes, tiled splashbacks, caesarstone bench tops and plenty of storage space