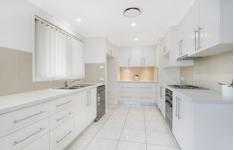

## Features:

- ? Four bedrooms all with large built-in wardrobes, ensuite to master
- ? Modern family bathroom, tiled to the ceiling with separate bath and shower
- ? Large electric kitchen with stainless-steel appliances, refurbished finishes, tiled splashbacks, caesarstone bench tops and plenty of storage space