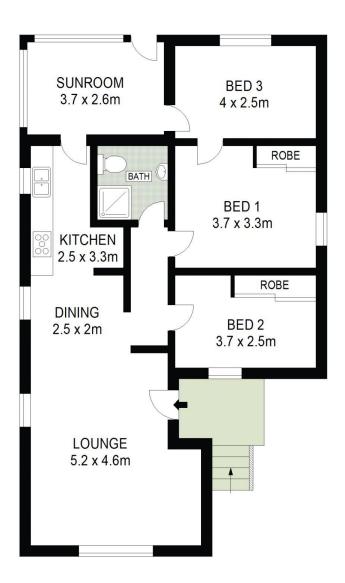

## Features:

- ? Three good-sized bedrooms, two with built-in wardrobes
- ? Separate living room
- ? Large, open living and dining area

## 3 📭 1 🖺 2 🗬

**Price** : \$ 832,000 **Land Size** : 575.4 sqm

View: https://www.agiuspropertygroup.com.au/sal

e/nsw/western-sydney/lalor-park/residential/

house/7557333

Alistair Agius 02 8320 0598

**GROUND FLOOR** 