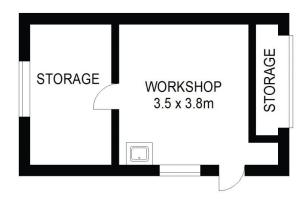

## 27 Danny Road Lalor Park NSW

This solid family brick family home offers your family everything it needs, and even more possibilities. It's been partly refurbished, it offers roomy living spaces and its design is uncomplicated and comfortable. Any improvements you want to make have already been begun: it's a simple matter to add a roof to the extensive outdoor entertaining deck, and there's a converted garage in the back yard that already serves as a teenage retreat. The yard is established and of good size, and the location is extra-convenient for all members of the family.