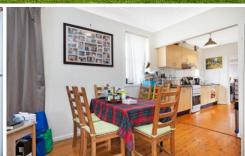

## Features:

- ? Three good-sized bedrooms, two with built-in wardrobes
- ? Separate living room
- ? Large, open living and dining area