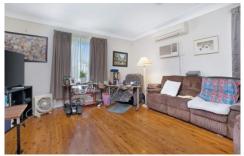

## Features:

- ? Three good-sized bedrooms, two with built-in wardrobes
- ? Separate living room
- ? Large, open living and dining area