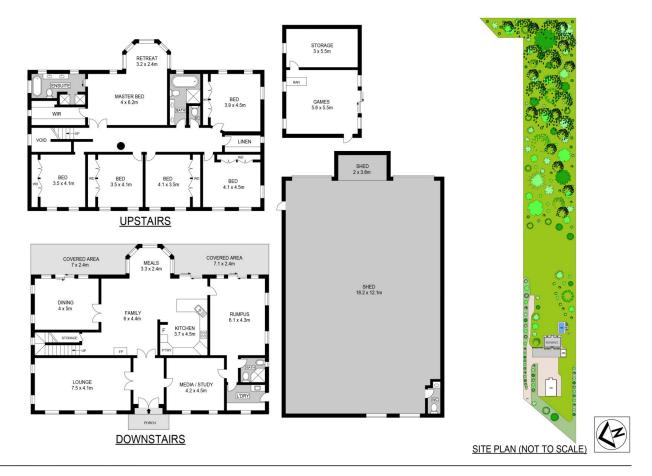

Inside, convenience, comfort and contentment are in every detail. The kitchen ensures that catering to the hungry family or weekend revellers is a sheer pleasure. The private areas upstairs are large, luxurious and secluded. The sweeping living spaces are easy-flowing. The entertainment zones are many and varied, the sunny breakfast area, set in a window bay, takes advantage of the home's bush views. Radiant with natural light and high-ceilinged, this beautiful home boasts far too many features to mention here. You need to take a look!

## 6 🛤 3 🚰 6 🚘

| Price | : \$ 3,850,00 |
|-------|---------------|
|-------|---------------|

View

- 0
- Land Size : 2.004 ha
  - : https://www.agiuspropertygroup.com.au/sal e/nsw/hills/annangrove/residential/house/75 60098