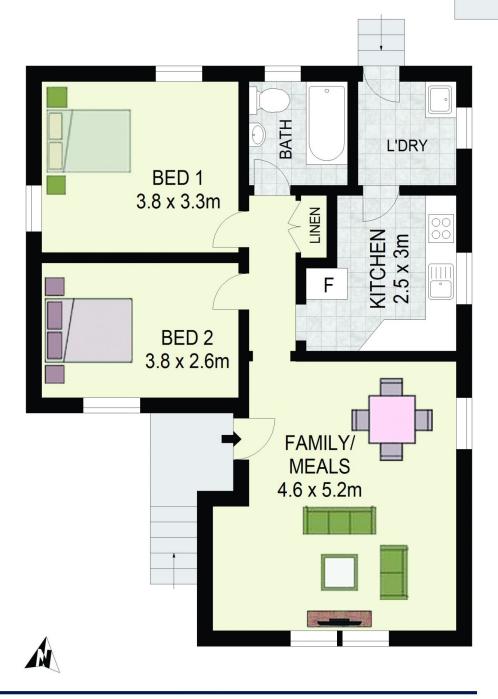

## 2 Swan Place Lalor Park NSW

Two dwellings on one property! Music to the ears of anyone seeking a blue-chip investment! Two fetching cottage-style dwellings on a generous 682.9sqm portion of Lalor Park real estate in a sought-after part of the suburb it only gets better!

The original house is a lovely, family home offering bright, breezy living spaces and ample bedrooms with an uncomplicated layout and amenities to deal with busy everyday life and weekend hosting with ease. The second dwelling is thoroughly modern and spacious - ideal for young couples, in-laws or extended family, or just as a rental premises with an excellent yield. This is a must-see!

Features (home 1): ? Two well-proportioned bedrooms

4 🗀 2 🔓 3 🖨

**Price** : \$ 985,000 Land Size: 682.9 sqm

View : https://www.agiuspropertygroup.com.au/sal

e/nsw/western-sydney/lalor-park/residential/

house/7573051