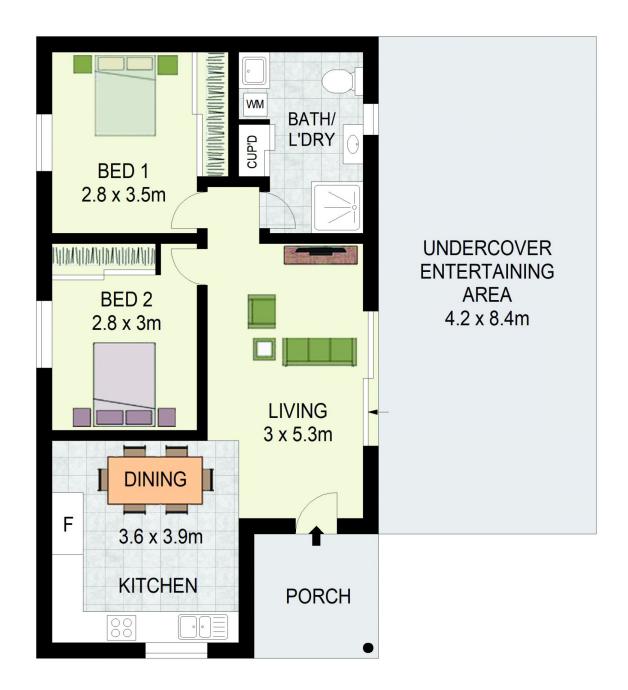

## 2 Swan Place Lalor Park NSW

Two dwellings on one property! Music to the ears of anyone seeking a blue-chip investment! Two fetching cottage-style dwellings on a generous 682.9sqm portion of Lalor Park real estate in a sought-after part of the suburb it only gets better!

The original house is a lovely, family home offering bright, breezy living spaces and ample bedrooms with an uncomplicated layout and amenities to deal with busy everyday life and weekend hosting with ease. The second dwelling is thoroughly modern and spacious - ideal for young couples, in-laws or extended family, or just as a rental premises with an excellent yield. This is a must-see!