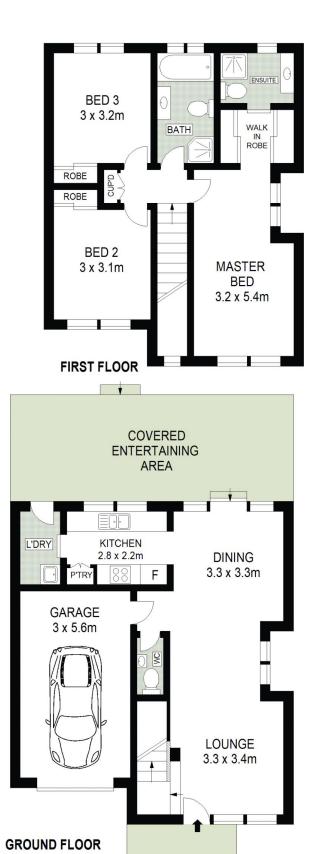

## 37 Somersby Circuit Acacia Gardens NSW

Live in a sought-after area close to the best amenities this great precinct has to offer! This home gives you all the benefits of living in a nice part of the world, without the maintenance. It sits peacefully in the Somersby Community Estate with access to resort-style facilities that include tropical themed gardens, barbecue area, park, pool and gazebo.

With high-quality fixtures and finishes, your home is easy on the eye, and its living areas are large and easy-flowing. You'll be delighted to open them up to your covered outdoor entertaining courtyard for those get-togethers with family, friends or colleagues!

## 3 🚑 2 🚔 2 🗬

**Price** : \$ 900,000 **Land Size** : 196.3 sgm

View : https://www.agiuspropertygroup.com.au/sal

e/nsw/western-sydney/acacia-gardens/resid ential/semi-detached/7587421

Alistair Agius 02 8320 0598