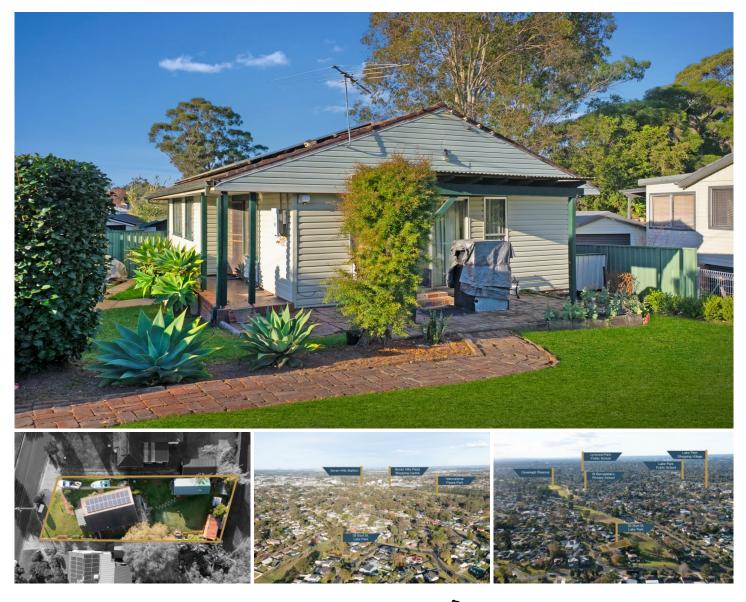

## 35 Sturt Street Lalor Park NSW

Renovators, builders, investors! This is a rare offering in a great part of Lalor Park. A big block, potential galore, and a location that makes this a great investment - this property has it all, and more! The home itself will easily accommodate family while you modernise and renovate, and the big, level yards are large enough to accommodate kids and pets, a granny flat, extensions, additions - or you can simply take advantage of this great parcel of land and start all over again! Whatever you decide, its location, land-size and all the possibilities on offer make this a fantastic opportunity to invest in a thriving market!

Features:

- ? Three good-sized rooms, three with built-in wardrobes
- ? Large family room
- ? Functional kitchen in need of updating
- ? Large 651.7sqm block of land

3 🛤 1 🚰 1 🚘

| Price     | : \$ 830,000  |
|-----------|---------------|
| Land Size | : 651.3 sqm   |
| View      | : https://www |