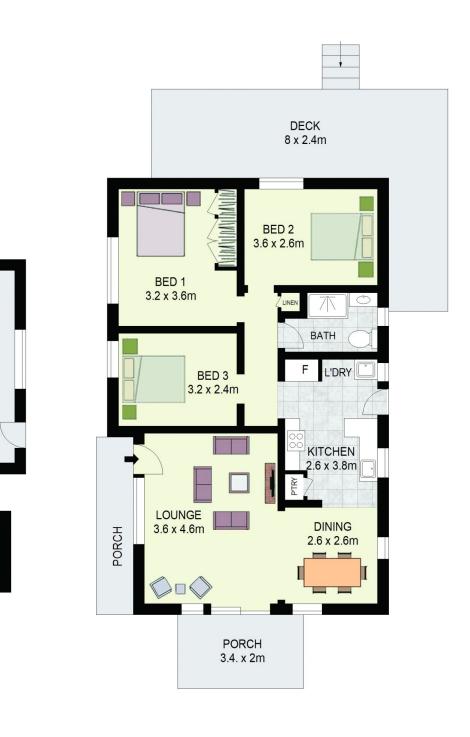

Features:

- ? Three good-sized rooms, three with built-in wardrobes
- ? Large family room
- ? Functional kitchen in need of updating
- ? Large 651.7sqm block of land

3 🛤 1 🚰 1 🚘

| Price     | : \$ 830,000  |
|-----------|---------------|
| Land Size | : 651.3 sqm   |
| View      | : https://www |

: https://www.agiuspropertygroup.com.au/sal e/nsw/western-sydney/lalor-park/residential/ house/7604979

Alistair Agius 02 8320 0598

James Brodie 0487 760 330

WORKSHOP/

STORAGE

3.4 x 5.2m

SHED

3 x 1.6m

DISCLAIMER: All dimensions are approximate and for illustrative purposes. Interested parties should rely on their own enquiries. Floor Plans by ShutterBooth Sydney.