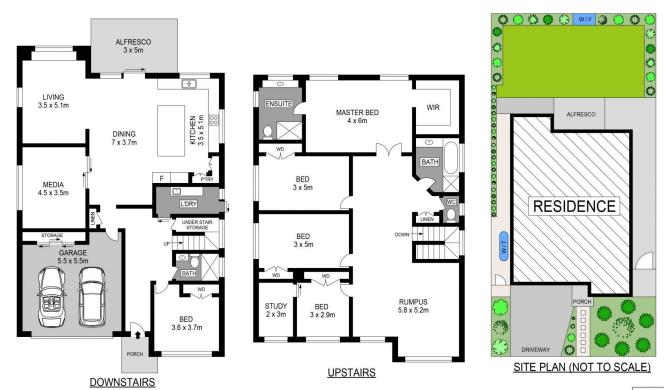

## 20 Lakefield Avenue North Kellyville NSW

This well-appointed, eye-pleasing family home is positioned to please, and easily accommodates the needs of family and extended family. Sophisticated, new and architect-designed, its interiors are practical and eye-pleasing, radiant with natural light, comfortable and welcoming. With a fifth bedroom and separate amenities downstairs, it gives your extended family the option of independent living, or your stay-over guests privacy and room to move.

This great double-storey residence provides cosy everyday living for the handyman, the host and even the hermit, with private bedrooms, fantastically functional living areas, a secluded study and a nicely positioned, paved outdoor space for smooth indoor-outdoor entertaining. What's more, it's enviably located near every conceivable amenity and transport and arterials, to get you anywhere in the