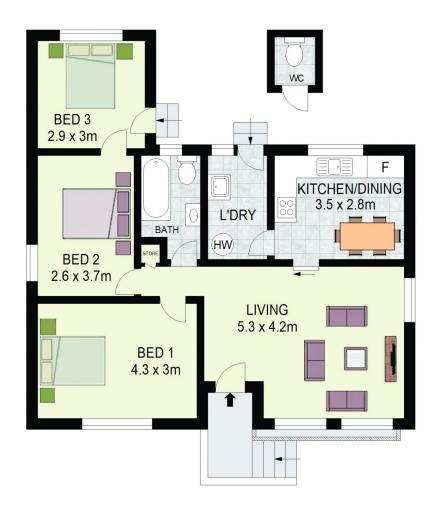

## Features:

? 632.3m2 of prime Lalor Park land? Three well-proportioned bedrooms

3 🚐 1 🔓 2 🗬

**Price** : \$ 860,000 **Land Size** : 632.3 sgm

View : https://www.agiuspropertygroup.com.au/sal

e/nsw/western-sydney/lalor-park/residential/