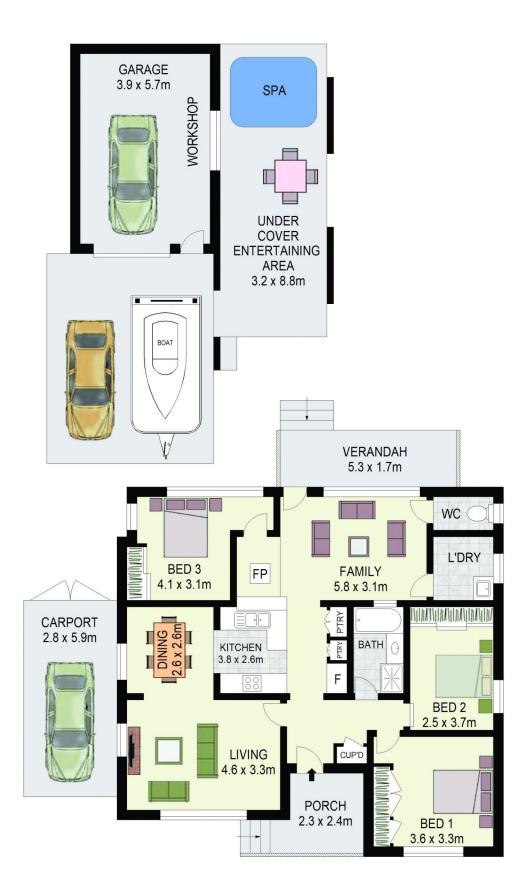

## 25 Landy Road Lalor Park NSW

There's much more to this charming family cottage than first meets the eye! Its friendly façade conceals a great variety of versatile, practical spaces. The living spaces are friendly and radiant with natural light. This nice home has modern touches, and some original features that are a step away from complete transformation. The extensive, pergola adds fantastic entertaining value and the neat, level yard is a haven for the kids and pets.

## Features:

? Three well-proportioned bedrooms, three with built-in wardrobes

? Great-sized tiled kitchen with abundant preparation space

3 🛺 1 🟪 4 🗬

**Price** : \$ 835,000 **Land Size** : 569.1 sqm

View : https://www.agiuspropertygroup.com.au/sal